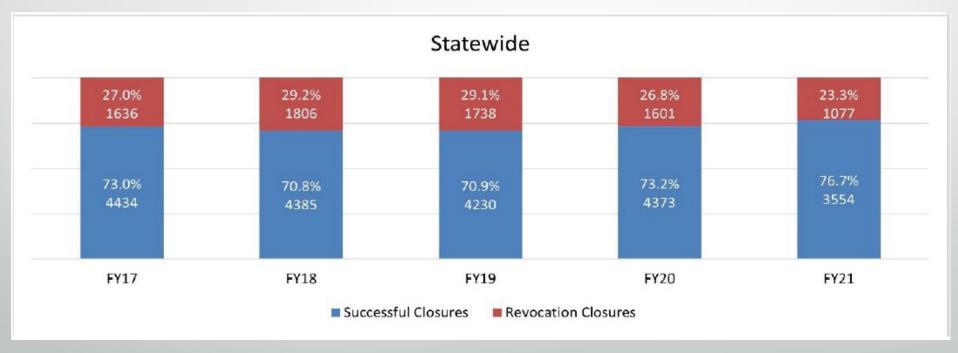

Commissioners Kansas Department of Corrections

Community Corrections Advisory Board Juvenile Corrections Advisory Board

Community
Corrections Director

- Our Charge (K.S.A. 75-5290 et seq.)
  - Services that address criminogenic needs of felony offenders to include
    - Adult Intensive Supervision
    - Substance Abuse & Mental Health Services
    - Employment & Residential Services
    - Care or treatment of offenders

#### Placement of Offenders

- Felony offenders
- Presumptive prison sentence but receive a nonprison sentence as a result of a departure
- Severity Level 7 or higher offense
- Offenders who violate conditions of release
- High risk or high needs or both

#### Recommended Caseload Sizes

| 1 4   | evel | 1  | 25 |
|-------|------|----|----|
| _ ∟ ( | zvei | Т. | 25 |