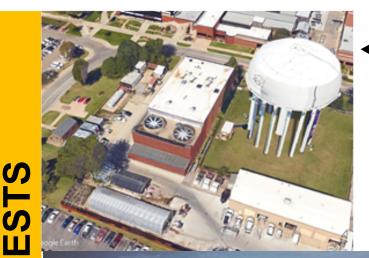

## CENTRAL ENERGY PLANT—COOLING TOWER FAN REPLACEMENT

Funding: TBD Anticipated Completion: TBD

Replacement of cooling tower fans for repair/redundancy.

2020 Joint Committee on State Building Construction

1 - Central Energy Plant Cooling Tower

- 2 New School of Business Building
- 3 Pedestrian Bridge

- 4 Cessna Stadium Demolition 5 - Convergence Sciences 2 Facility for Digital Transformation
- 6 Marcus Welcome Center Addition