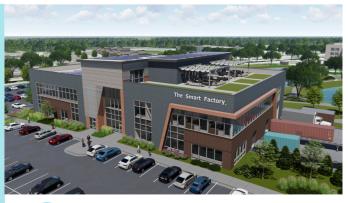

# PARTNERSHIP 7 BUILDING DELOITTE SMART FACTORY Anticipated Completion: Spring 2021

PARTNERSHIP 4 BUILDING NETAPP Anticipated Completion: January 2022

Parking Lot Improvements (not pictured)

- A Partnership Building 7 (Deloitte Smart Factory)
- B Partnership Building 4 (NetApp)