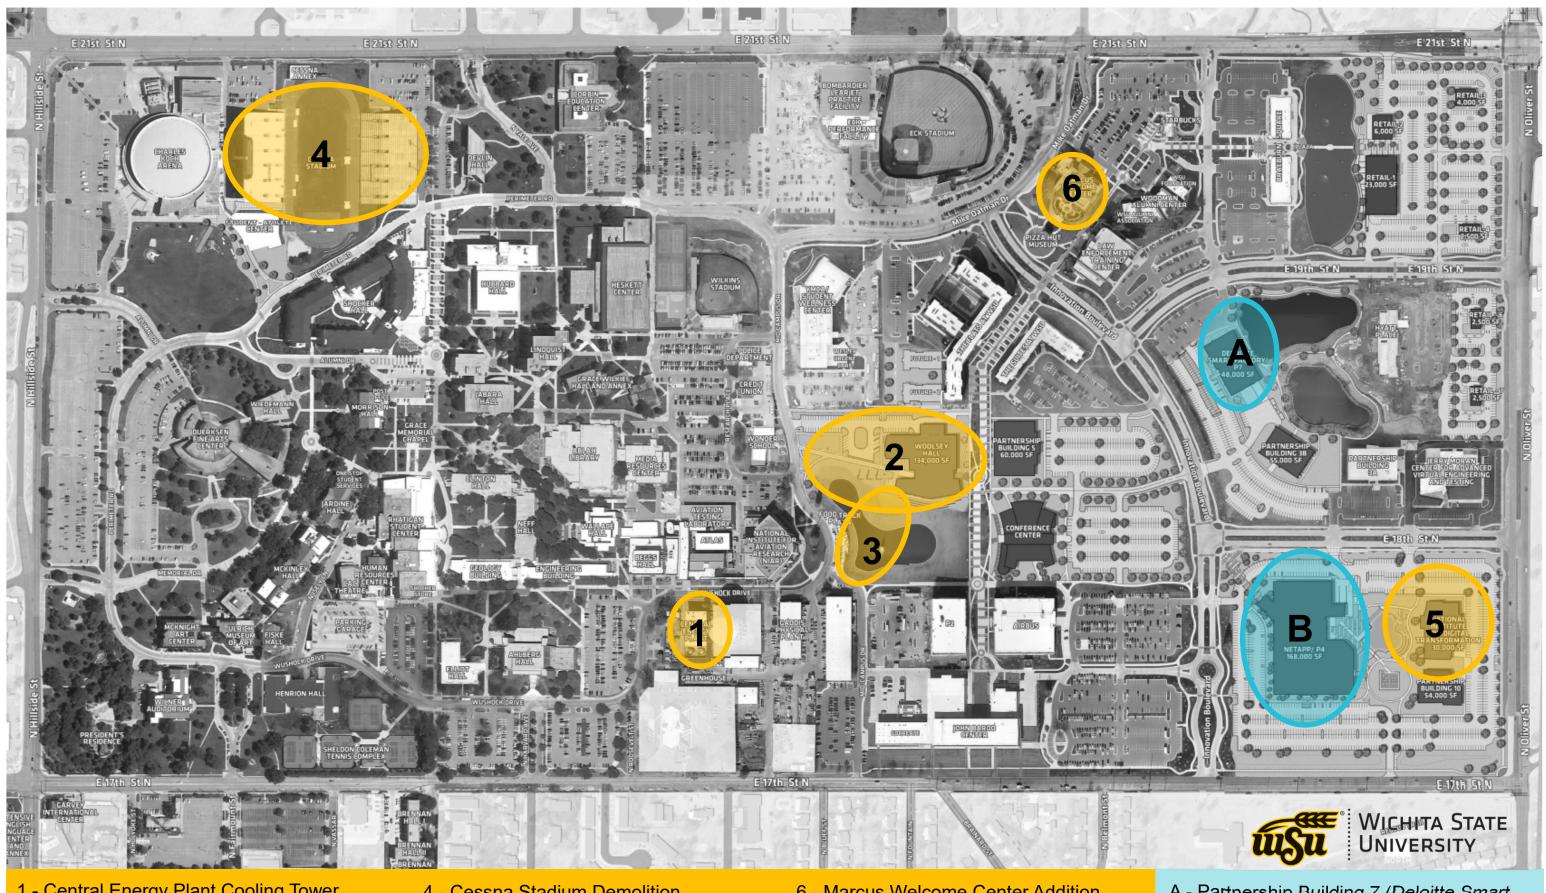

## CENTRAL ENERGY PLANT—COOLING TOWER FAN REPLACEMENT

Funding: TBD Anticipated Completion: TBD

Replacement of cooling tower fans for repair/redundancy.

### CONVERGENCE SCIENCES 2 BUILDING for DIGITAL TRANS-FORMATION

Funding: Bond Funds Anticipated Completion: Aug 2022

5

New building to house the National Institute for Digital Transformation. Includes research pods, data center, and environmental testing facility for electrical components.

### NEW SCHOOL of BUSINESS BUILDING (WOOLSEY HALL)

Funding: Private Funds & Revenue Bonds

Anticipated Completion: Spring 2022 New home for the W. Frank Barton School of Business. Three-story, light-filled space with classrooms, faculty/staff offices, 300 seat auditorium, multi-purpose room, conference rooms, and study spaces.

ADDITION to MARCUS WELCOME CENTER Funding: Private Funds; Anticipated Completion: TBD

Addition to the south side of the Marcus Welcome Center to house the Career Development Center and the Applied and Experiential Learning Department.

# CESSNA STADIUM DEMOLITION

3

4

Funding: Private Gifts Completion: TBD

Demolition of the existing east & west steel stadium seating structure for a future multi-sport facility.

# PARTNERSHIP 7 BUILDING DELOITTE SMART FACTORY Anticipated Completion: Spring 2021

PARTNERSHIP 4 BUILDING NETAPP Anticipated Completion: January 2022

2020 Joint Committee on State Building Construction

1 - Central Energy Plant Cooling Tower

- 2 New School of Business Building
- 3 Pedestrian Bridge

- 4 Cessna Stadium Demolition 5 - Convergence Sciences 2 Facility for Digital Transformation
- 6 Marcus Welcome Center Addition

Parking Lot Improvements (not pictured)

- A Partnership Building 7 (Deloitte Smart Factory)
- B Partnership Building 4 (NetApp)