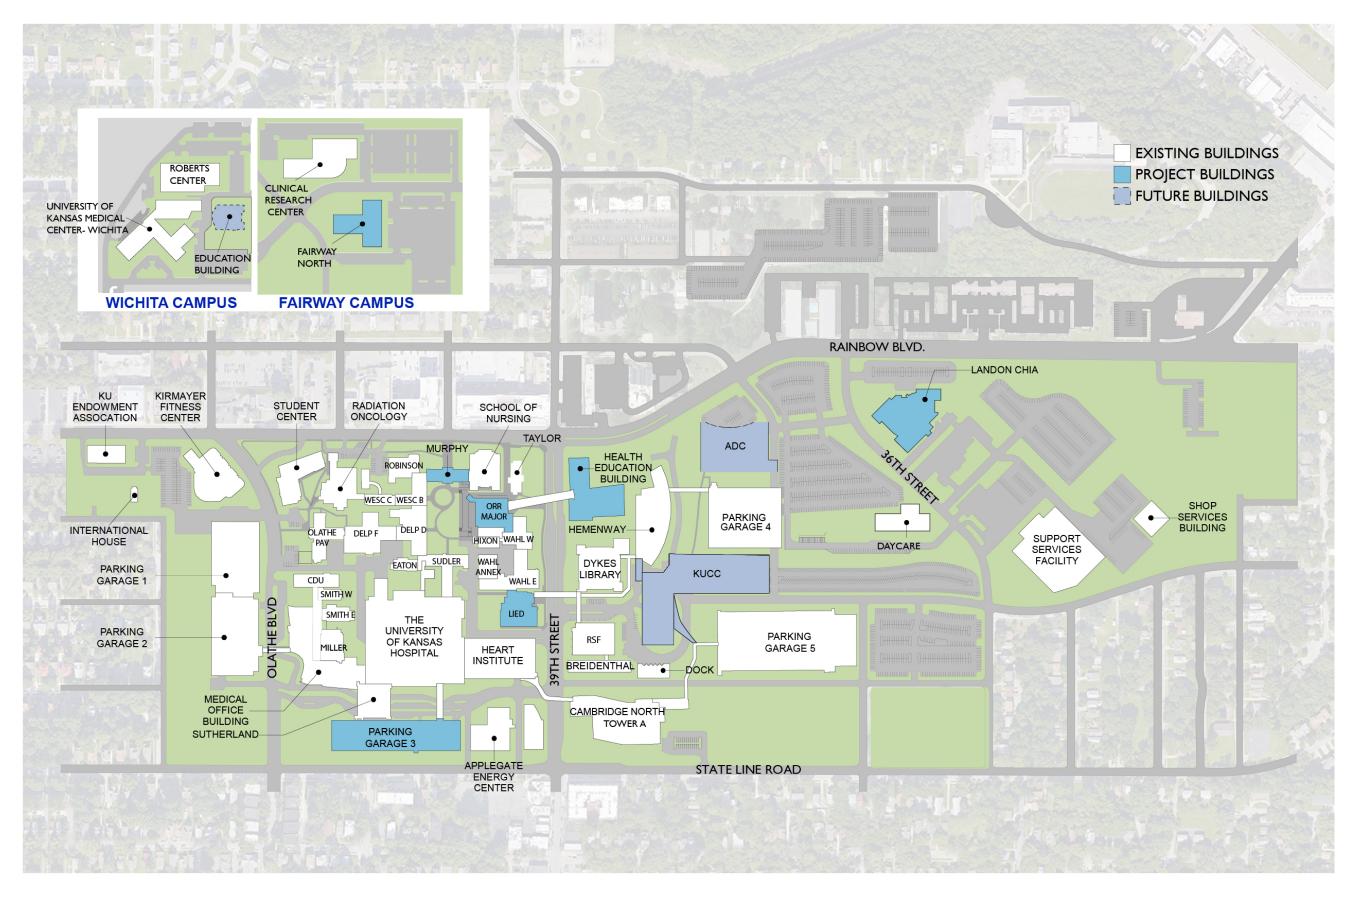

## 2020 Joint Committee on State Building Construction

| The University of Kansas                                                                                                                                                                                                                                                                                                                                                                                                                                                                                                                                                                                                                                                                                                                                                                                                                                                                                                                                                                                                                                                                                                                                                                                                                                                                                                                                                                                                                                                                                                                                                                                                                                                                                                                                                                                                                                                                                                                                                                                                                                                            |                                                                                                                                                                                                                                                  |                |         |                                                                                                                                                                                                                        |               |                                                                                                                                                                                                                                                                                                                                                                                                                                                                                                                                                                                                              |                                                                                                                                                                                                                                                 |
|-------------------------------------------------------------------------------------------------------------------------------------------------------------------------------------------------------------------------------------------------------------------------------------------------------------------------------------------------------------------------------------------------------------------------------------------------------------------------------------------------------------------------------------------------------------------------------------------------------------------------------------------------------------------------------------------------------------------------------------------------------------------------------------------------------------------------------------------------------------------------------------------------------------------------------------------------------------------------------------------------------------------------------------------------------------------------------------------------------------------------------------------------------------------------------------------------------------------------------------------------------------------------------------------------------------------------------------------------------------------------------------------------------------------------------------------------------------------------------------------------------------------------------------------------------------------------------------------------------------------------------------------------------------------------------------------------------------------------------------------------------------------------------------------------------------------------------------------------------------------------------------------------------------------------------------------------------------------------------------------------------------------------------------------------------------------------------------|--------------------------------------------------------------------------------------------------------------------------------------------------------------------------------------------------------------------------------------------------|----------------|---------|------------------------------------------------------------------------------------------------------------------------------------------------------------------------------------------------------------------------|---------------|--------------------------------------------------------------------------------------------------------------------------------------------------------------------------------------------------------------------------------------------------------------------------------------------------------------------------------------------------------------------------------------------------------------------------------------------------------------------------------------------------------------------------------------------------------------------------------------------------------------|-------------------------------------------------------------------------------------------------------------------------------------------------------------------------------------------------------------------------------------------------|
| Deferred Maintenance                                                                                                                                                                                                                                                                                                                                                                                                                                                                                                                                                                                                                                                                                                                                                                                                                                                                                                                                                                                                                                                                                                                                                                                                                                                                                                                                                                                                                                                                                                                                                                                                                                                                                                                                                                                                                                                                                                                                                                                                                                                                |                                                                                                                                                                                                                                                  | <u>Current</u> |         |                                                                                                                                                                                                                        | <u>Future</u> |                                                                                                                                                                                                                                                                                                                                                                                                                                                                                                                                                                                                              |                                                                                                                                                                                                                                                 |
| BeforeAfterImage: Additional and the second and the s | Robinson Fire Alarm<br>Upgrade (\$285K)<br>Funding – Educational<br>Building Fund (RRB)<br>Replace outdated<br>fire alarm system with<br>digital voice<br>command unit.                                                                          | Begin          | Process | <u>Gross Anatomy Lab</u><br>( <u>\$7.2M)</u><br>Funding – Research<br>Institute (Research<br>Overhead)<br>New Anatomy Lab<br>within Orr Major and<br>upgrade of 35yr old<br>infrastructure.                            | Existing      | Branneds   Seventerster   Seventer   Seventerster   Seventerster   Seventerster   Seventerster   Seventer   Seventer | Brain Health Institute<br>Building (\$80M)<br>Funding - TBD<br>Bringing together<br>research and clinical<br>services for Alzheimer's,<br>Parkinson's, Stroke,<br>Concussion, and<br>Neuropsychology.                                           |
|                                                                                                                                                                                                                                                                                                                                                                                                                                                                                                                                                                                                                                                                                                                                                                                                                                                                                                                                                                                                                                                                                                                                                                                                                                                                                                                                                                                                                                                                                                                                                                                                                                                                                                                                                                                                                                                                                                                                                                                                                                                                                     | Applegate Energy<br>Center - Chiller 4<br>Switchgear (\$298K)<br>Funding – Educational<br>Building Fund (RRB)<br>Replaced an<br>obsolete 45-year-old<br>thermal magnetic<br>breaker system with a<br>Square D substation<br>transformer.         |                |         | <u>Murphy Entrance</u><br>( <u>\$1.6M</u> )<br>Funding – Research<br>Institute (Research<br>Overhead)<br>Murphy entrance was<br>in a state of decay<br>and non-ADA<br>compliant. Project<br>corrected<br>deficiencies. |               |                                                                                                                                                                                                                                                                                                                                                                                                                                                                                                                                                                                                              | Cancer Research<br>Building (\$220M)<br>Funding - TBD<br>675K sq ft<br>Comprehensive Cancer<br>Center Facility<br>encompassing Cancer<br>research labs and<br>administration,<br>Biostatistics, Population<br>Health, Clinics, and<br>vivarium. |
|                                                                                                                                                                                                                                                                                                                                                                                                                                                                                                                                                                                                                                                                                                                                                                                                                                                                                                                                                                                                                                                                                                                                                                                                                                                                                                                                                                                                                                                                                                                                                                                                                                                                                                                                                                                                                                                                                                                                                                                                                                                                                     | SOM Wichita – Chiller<br>Replacement (\$378K)<br>Funding – Educational<br>Building Fund (RRB),<br>Restricted Fees, Tuition<br>Replaced 35-year-old<br>Carrier Chiller with<br>Daikin AWV018, 20.71<br>chiller to replace an<br>inefficient unit. |                |         | <u>HEB Solar PV Array</u><br>(\$77K)<br>Funding -Lease using<br>projected utility<br>savings<br>Installed a 46 kW<br>array consisting of 142<br>solar PV panels                                                        |               |                                                                                                                                                                                                                                                                                                                                                                                                                                                                                                                                                                                                              | <u>Landon Center Solar</u><br><u>PV Array <b>(\$114K)</b></u><br>Funding –Lease using<br>projected utility<br>savings<br>Install a 54 kW array<br>consisting of 164 solar<br>PV panels                                                          |
|                                                                                                                                                                                                                                                                                                                                                                                                                                                                                                                                                                                                                                                                                                                                                                                                                                                                                                                                                                                                                                                                                                                                                                                                                                                                                                                                                                                                                                                                                                                                                                                                                                                                                                                                                                                                                                                                                                                                                                                                                                                                                     | <u>Wahl Hall West HVAC</u><br><u>Control Replacement</u><br>(\$330K)<br>Funding – Educational<br>Building Fund (RRB)<br>Replace obsolete<br>HVAC control system<br>with modern,<br>optimized system.                                             |                |         | <u>Cambridge Parking</u><br><u>Garage (\$10M)</u><br>Funding - Parking<br>Revenue<br>Replace existing<br>concrete topping<br>and perform repairs.                                                                      |               |                                                                                                                                                                                                                                                                                                                                                                                                                                                                                                                                                                                                              | <u>SOM – Wichita</u><br>( <u>\$18.2M)</u><br>Funding - TBD<br>Addition of 41,000 sq. ft.<br>Health Education<br>Building to<br>accommodate<br>expanding enrollment<br>at the Wichita Campus.                                                    |