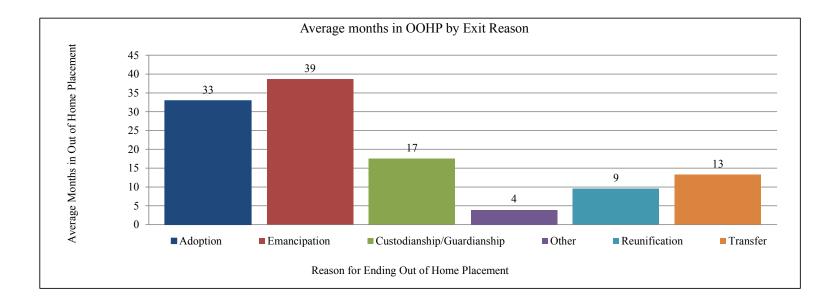

# Length of Stay as of June 2015

- Nine months was the average length of time for a child to be reunited with the child's family.
- The average length of stay in foster care for those who age out was 38 months.
- The average length of stay in foster care for those who are adopted was 33 months.

Length of Stay in Out of Home Placement Across Years SFY2011 - SFY2015

Strong Families Make a Strong Kansas

| Ending Out of Home Placement(OOHP) |         | Average | e Months in | 1 OOHP  |         |
|------------------------------------|---------|---------|-------------|---------|---------|
| Reason                             | SFY2011 | SFY2012 | SFY2013     | SFY2014 | SFY2015 |
| Adoption                           | 34      | 33      | 32          | 32      | 33      |
| Emancipation                       | 39      | 37      | 34          | 34      | 38      |
| Custodianship/Guardianship         | 19      | 20      | 19          | 18      | 19      |
| Other*                             | 16      | 13      | 13          | 10      | 15      |
| Reunification                      | 10      | 9       | 8           | 8       | 9       |
| Transfer                           | 29      | 21      | 19          | 23      | 23      |
| All Ending OOHP Reasons            | 19.6    | 18.2    | 16.0        | 16.7    | 18.2    |

\* Other includes Death of Child, and Runaway

Data Source: FACTS