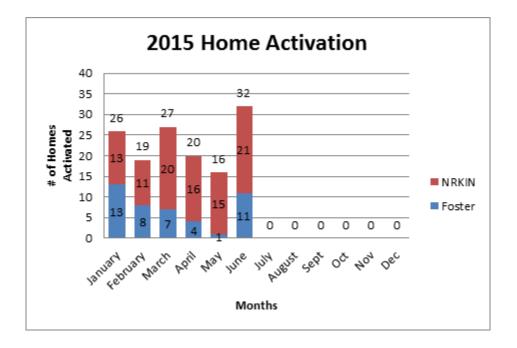

hildren and foster families participated in a meet and greet with Moustakas and then watched the game from the "Moose Lodge." KVC was also provided with the Buck O'Neill seat during the game which provided additional exposure to children in foster care. Also in June, the CARE Portal churches and Global Orphan project donated 100 Royals tickets to KVC for social work appreciation.

# **Recruitment and Retention of Foster and Adoptive Homes**

KVC is currently waiting on approximately 45 new foster home licenses to be issued through KDHE which will help to alleviate some of the issue with the shortage of foster home placements. KVC is working with KDHE to ensure licensing paperwork is complete and accurate to eliminate any further delay in the process of initiating the license to the home.



# FAMILY SUCCESS = KVC SUCCESS

ADOPTION STORY (East): On April 15, 2015 APA was signed for two youth, ages 12 and 9. The two children were removed from the home of their biological parents in 2010 due to physical neglect and unsanitary home conditions. When the children came into care the oldest had several mental health diagnoses and was prescribed several medications. The youngest, which was 4 years old at the time, had no diagnosis however remained in diapers as his mother self diagnosed him as developmentally delayed and believed he was unable to learn basic functions. The biological mother relinguished her parental rights in April, 2012. At this time the boys had shown significant improvement in regards to their own development and neither were taking any medications, both were dia