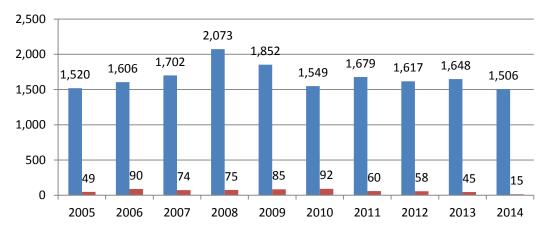

# Substantiated Maltreatment – Number of Homes

- In FY 2011, of the 12 children who were a victim of substantiated maltreatment from foster parent or placement facility employee, this involved 8 different foster homes and 1 facility.
- In FY 2012, of the 14 children who were a victim of substantiated maltreatment from foster parent or placement facility employee, this involved 8 different foster homes and 1 facility.
- In FY 2013, of the 16 children who were a victim of substantiated maltreatment from foster parent or placement facility employee, this involved 11 different foster homes and 2 different facilities.
- In FY 2014, of the 23 children who were a victim of substantiated maltreatment from foster parent or placement facility employee, this involved 15 different foster homes and 1 facility.
- In FY 2015, of the 29 children who were a victim of substantiated maltreatment from foster parent or placement facility employee, this involved 12 different foster homes and 2 different facilities.