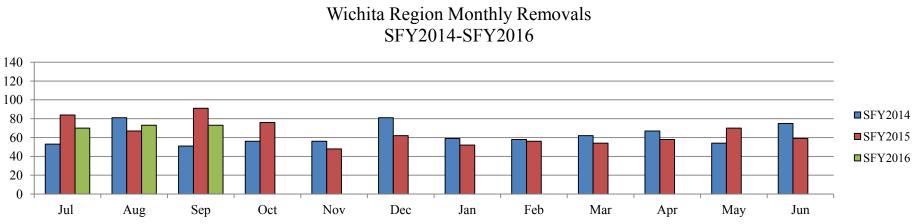

Strong Families Make a Strong Kansas

Updated: 7/16/2015

| By DCF Region      | Type of Information       | Jul  | Aug  | Sep    | Oct  | Nov  | Dec  | Jan  | Feb  | Mar  | Apr  | May  | Jun  | Fiscal year | Fiscal year |
|--------------------|---------------------------|------|------|--------|------|------|------|------|------|------|------|------|------|-------------|-------------|
| -,g                | 51                        |      | -0   | ·· · F |      |      |      |      |      |      | Г    |      |      | Total       | Average     |
| Kansas City Region | Removals                  | 51   | 68   | 70     | 50   | 66   | 44   | 55   | 56   | 68   | 86   | 72   | 82   | 768         | 64          |
| Kansas City Region | Exits                     | 70   | 62   | 66     | 76   | 74   | 85   | 50   | 41   | 83   | 41   | 78   | 70   | 796         | 66          |
| Kansas City Region | OOH Last Day of the Month | 1376 | 1375 | 1387   | 1371 | 1365 | 1328 | 1335 | 1344 | 1333 | 1380 | 1361 | 1382 |             | 1,361       |
| East Region        | Removals                  | 84   | 82   | 76     | 103  | 71   | 73   | 81   | 80   | 88   | 113  | 74   | 90   | 1,015       | 85          |
| East Region        | Exits                     | 73   | 118  | 59     | 41   | 74   | 70   | 50   | 65   | 64   | 54   | 77   | 88   | 833         | 69          |
| East Region        | OOH Last Day of the Month | 1740 | 1693 | 1720   | 1788 | 1797 | 1784 | 1816 | 1835 | 1862 | 1917 | 1914 | 1930 |             | 1,816       |
| West Region        | Removals                  | 84   | 95   | 87     | 111  | 76   | 66   | 99   | 143  | 106  | 141  | 130  | 101  | 1,239       | 103         |
| West Region        | Exits                     | 88   | 113  | 82     | 80   | 72   | 92   | 78   | 62   | 72   | 71   | 93   | 77   | 980         | 82          |
| West Region        | OOH Last Day of the Month | 1570 | 1545 | 1543   | 1588 | 1586 | 1563 | 1593 | 1660 | 1712 | 1778 | 1810 | 1800 |             | 1,646       |
| Wichita Region     | Removals                  | 84   | 67   | 91     | 76   | 48   | 62   | 52   | 56   | 54   | 58   | 70   | 59   | 777         | 65          |
| Wichita Region     | Exits                     | 66   | 93   | 53     | 68   | 107  | 60   | 49   | 44   | 70   | 51   | 88   | 72   | 821         | 68          |
| Wichita Region     | OOH Last Day of the Month | 1471 | 1438 | 1462   | 1468 | 1416 | 1417 | 1418 | 1436 | 1430 | 1432 | 1407 | 1405 |             | 1,433       |
| State              | Removals                  | 303  | 312  | 324    | 340  | 261  | 245  | 287  | 335  | 316  | 398  | 346  | 332  | 3,799       | 317         |
| State              | Exits                     | 297  | 386  | 260    | 265  | 327  | 307  | 227  | 212  | 289  | 217  | 336  | 307  | 3,430       | 286         |
| State              | OOH Last Day of the Month | 6157 | 6051 | 6112   | 6215 | 6164 | 6092 | 6162 | 6275 | 6337 | 6507 | 6492 | 6517 |             | 6,257       |