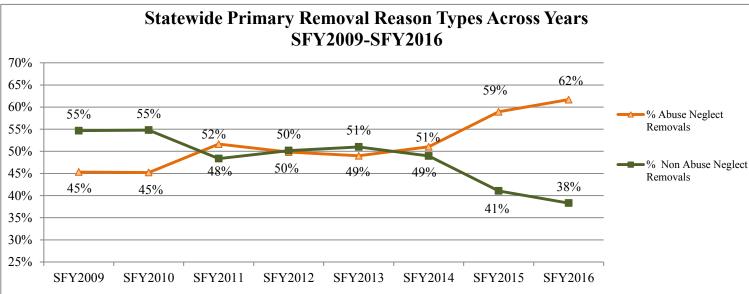

### Additional Removal and Out of Home Placement Reports

- Removals, Exits, and Out of Home Summaries (attached, p. 35)
  - FY 2015 & FY 2016 (through 9/30/2015) by month and region
  - Average removals and exits by FY, FY 2008 FY 2016 (through 9/30/2015)
  - FY 2015 & FY 2016 (through 9/30/2015) by county
- Primary Reason for Removal (attached, p. 59)
  - Abuse versus non-abuse reason by FY, FY 2009 FY 2016 (through 9/30/2015)
  - Abuse versus non-abuse reason by region and FY, FY 2012 FY 2016 (through 9/30/2015)
  - Out of Home Placements by Primary Reason for Removal FY 2015, FY 2016 (through 9/30/2015)
  - Out of Home Placements by Primary Reason for Removal and Age FY 2015, FY 2016 (through 9/30/2015)