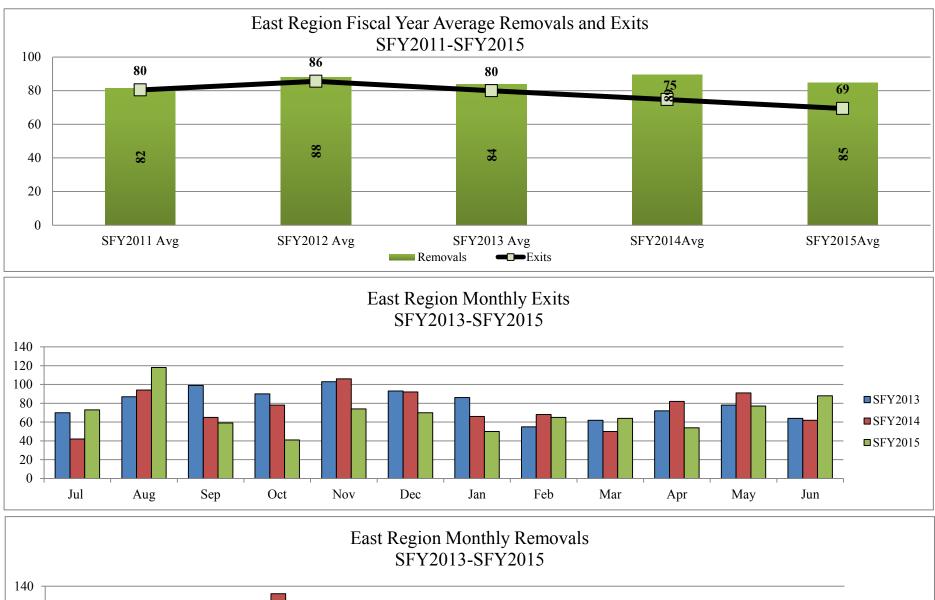

Strong Families Make a Strong Kansas

Updated: 7/16/2015

| By DCF Region      | Type of Information       | Jul  | Aug  | Sep    | Oct  | Nov  | Dec  | Jan  | Feb  | Mar  | Apr  | May  | Jun  | Fiscal year | Fiscal year |
|--------------------|---------------------------|------|------|--------|------|------|------|------|------|------|------|------|------|-------------|-------------|
| -,g                | 51                        |      | -0   | ·· · F |      |      |      |      |      |      | Г    |      |      | Total       | Average     |
| Kansas City Region | Removals                  | 51   | 68   | 70     | 50   | 66   | 44   | 55   | 56   | 68   | 86   | 72   | 82   | 768         | 64          |
| Kansas City Region | Exits                     | 70   | 62   | 66     | 76   | 74   | 85   | 50   | 41   | 83   | 41   | 78   | 70   | 796         | 66          |
| Kansas City Region | OOH Last Day of the Month | 1376 | 1375 | 1387   | 1371 | 1365 | 1328 | 1335 | 1344 | 1333 | 1380 | 1361 | 1382 |             | 1,361       |
| East Region        | Removals                  | 84   | 82   | 76     | 103  | 71   | 73   | 81   | 80   | 88   | 113  | 74   | 90   | 1,015       | 85          |
| East Region        | Exits                     | 73   | 118  | 59     | 41   | 74   | 70   | 50   | 65   | 64   | 54   | 77   | 88   | 833         | 69          |
| East Region        | OOH Last Day of the Month | 1740 | 1693 | 1720   | 1788 | 1797 | 1784 | 1816 | 1835 | 1862 | 1917 | 1914 | 1930 |             | 1,816       |
| West Region        | Removals                  | 84   | 95   | 87     | 111  | 76   | 66   | 99   | 143  | 106  | 141  | 130  | 101  | 1,239       | 103         |
| West Region        | Exits                     | 88   | 113  | 82     | 80   | 72   | 92   | 78   | 62   | 72   | 71   | 93   | 77   | 980         | 82          |
| West Region        | OOH Last Day of the Month | 1570 | 1545 | 1543   | 1588 | 1586 | 1563 | 1593 | 1660 | 1712 | 1778 | 1810 | 1800 |             | 1,646       |
| Wichita Region     | Removals                  | 84   | 67   | 91     | 76   | 48   | 62   | 52   | 56   | 54   | 58   | 70   | 59   | 777         | 65          |
| Wichita Region     | Exits                     | 66   | 93   | 53     | 68   | 107  | 60   | 49   | 44   | 70   | 51   | 88   | 72   | 821         | 68          |
| Wichita Region     | OOH Last Day of the Month | 1471 | 1438 | 1462   | 1468 | 1416 | 1417 | 1418 | 1436 | 1430 | 1432 | 1407 | 1405 |             | 1,433       |
| State              | Removals                  | 303  | 312  | 324    | 340  | 261  | 245  | 287  | 335  | 316  | 398  | 346  | 332  | 3,799       | 317         |
| State              | Exits                     | 297  | 386  | 260    | 265  | 327  | 307  | 227  | 212  | 289  | 217  | 336  | 307  | 3,430       | 286         |
| State              | OOH Last Day of the Month | 6157 | 6051 | 6112   | 6215 | 6164 | 6092 | 6162 | 6275 | 6337 | 6507 | 6492 | 6517 |             | 6,257       |