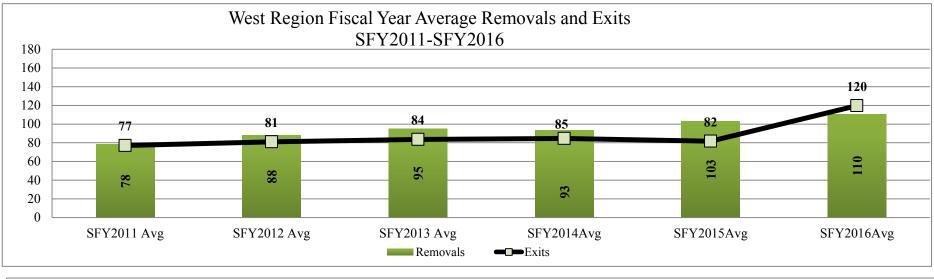

Strong Families Make a Strong Kansas

Updated: 7/16/2015

| By DCF Region      | Type of Information       | Jul  | Aug  | Sep    | Oct  | Nov  | Dec  | Jan  | Feb  | Mar  | Apr  | May  | Jun  | Fiscal year | Fiscal year |
|--------------------|---------------------------|------|------|--------|------|------|------|------|------|------|------|------|------|-------------|-------------|
| -,g                | 51                        |      | -0   | ·· · F |      |      |      |      |      |      | Г    |      |      | Total       | Average     |
| Kansas City Region | Removals                  | 51   | 68   | 70     | 50   | 66   | 44   | 55   | 56   | 68   | 86   | 72   | 82   | 768         | 64          |
| Kansas City Region | Exits                     | 70   | 62   | 66     | 76   | 74   | 85   | 50   | 41   | 83   | 41   | 78   | 70   | 796         | 66          |
| Kansas City Region | OOH Last Day of the Month | 1376 | 1375 | 1387   | 1371 | 1365 | 1328 | 1335 | 1344 | 1333 | 1380 | 1361 | 1382 |             | 1,361       |
| East Region        | Removals                  | 84   | 82   | 76     | 103  | 71   | 73   | 81   | 80   | 88   | 113  | 74   | 90   | 1,015       | 85          |
| East Region        | Exits                     | 73   | 118  | 59     | 41   | 74   | 70   | 50   | 65   | 64   | 54   | 77   | 88   | 833         | 69          |
| East Region        | OOH Last Day of the Month | 1740 | 1693 | 1720   | 1788 | 1797 | 1784 | 1816 | 1835 | 1862 | 1917 | 1914 | 1930 |             | 1,816       |
| West Region        | Removals                  | 84   | 95   | 87     | 111  | 76   | 66   | 99   | 143  | 106  | 141  | 130  | 101  | 1,239       | 103         |
| West Region        | Exits                     | 88   | 113  | 82     | 80   | 72   | 92   | 78   | 62   | 72   | 71   | 93   | 77   | 980         | 82          |
| West Region        | OOH Last Day of the Month | 1570 | 1545 | 1543   | 1588 | 1586 | 1563 | 1593 | 1660 | 1712 | 1778 | 1810 | 1800 |             | 1,646       |
| Wichita Region     | Removals                  | 84   | 67   | 91     | 76   | 48   | 62   | 52   | 56   | 54   | 58   | 70   | 59   | 777         | 65          |
| Wichita Region     | Exits                     | 66   | 93   | 53     | 68   | 107  | 60   | 49   | 44   | 70   | 51   | 88   | 72   | 821         | 68          |
| Wichita Region     | OOH Last Day of the Month | 1471 | 1438 | 1462   | 1468 | 1416 | 1417 | 1418 | 1436 | 1430 | 1432 | 1407 | 1405 |             | 1,433       |
| State              | Removals                  | 303  | 312  | 324    | 340  | 261  | 245  | 287  | 335  | 316  | 398  | 346  | 332  | 3,799       | 317         |
| State              | Exits                     | 297  | 386  | 260    | 265  | 327  | 307  | 227  | 212  | 289  | 217  | 336  | 307  | 3,430       | 286         |
| State              | OOH Last Day of the Month | 6157 | 6051 | 6112   | 6215 | 6164 | 6092 | 6162 | 6275 | 6337 | 6507 | 6492 | 6517 |             | 6,257       |