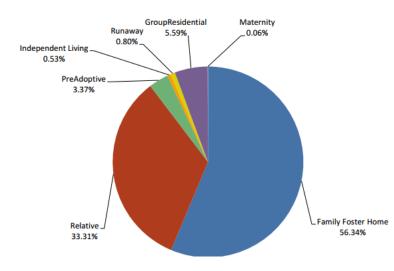

#### SFY2011 through SFY2015

Strong Families Make a Strong Kansas-

| Placement          | SFY2011 |        | SFY2012 |        | SFY2013 |        | SFY2014 |        | SFY   | 2015   |
|--------------------|---------|--------|---------|--------|---------|--------|---------|--------|-------|--------|
| Settings           | #       | %      | #       | %      | #       | %      | #       | %      | #     | %      |
| Family Foster Home | 3,020   | 58.2%  | 3,082   | 58.1%  | 3,307   | 57.8%  | 3,619   | 58.7%  | 3,701 | 56.8%  |
| Relative           | 1,601   | 30.8%  | 1,627   | 30.7%  | 1,798   | 31.4%  | 1,901   | 30.8%  | 2,157 | 33.1%  |
| Pre Adoptive       | 245     | 4.7%   | 242     | 4.6%   | 266     | 4.7%   | 201     | 3.3%   | 212   | 3.3%   |
| Independent Living | 35      | 0.7%   | 42      | 0.8%   | 45      | 0.8%   | 45      | 0.7%   | 36    | 0.6%   |
| Runaway            | 51      | 1.0%   | 66      | 1.2%   | 48      | 0.8%   | 39      | 0.6%   | 59    | 0.9%   |
| Group Residential  | 235     | 4.5%   | 240     | 4.5%   | 247     | 4.3%   | 357     | 5.8%   | 349   | 5.4%   |
| Maternity          | 3       | 0.1%   | 4       | 0.1%   | 8       | 0.1%   | 5       | 0.1%   | 3     | 0.0%   |
| Total              | 5,190   | 100.0% | 5,303   | 100.0% | 5,719   | 100.0% | 6,167   | 100.0% | 6,517 | 100.0% |