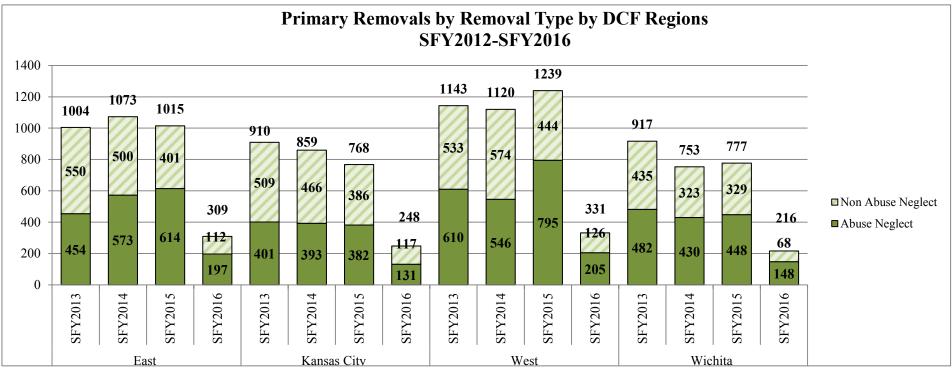

### Additional Removal and Out of Home Placement Reports

- Removals, Exits, and Out of Home Summaries (attached, p. 35)
  - FY 2015 & FY 2016 (through 9/30/2015) by month and region
  - Average removals and exits by FY, FY 2008 FY 2016 (through 9/30/2015)
  - FY 2015 & FY 2016 (through 9/30/2015) by county
- Primary Reason for Removal (attached, p. 59)
  - Abuse versus non-abuse reason by FY, FY 2009 FY 2016 (through 9/30/2015)
  - Abuse versus non-abuse reason by region and FY, FY 2012 FY 2016 (through 9/30/2015)
  - Out of Home Placements by Primary Reason for Removal FY 2015, FY 2016 (through 9/30/2015)
  - Out of Home Placements by Primary Reason for Removal and Age FY 2015, FY 2016 (through 9/30/2015)