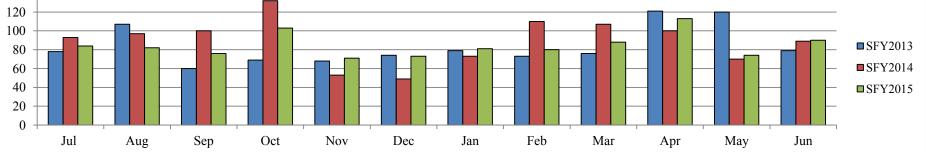

Strong Families Make a Strong Kansas

Updated: 7/16/2015

| By DCF Region      | Type of Information       | Jul  | Aug  | Sep    | Oct  | Nov  | Dec  | Jan  | Feb  | Mar  | Apr  | May  | Jun  | Fiscal year | Fiscal year |
|--------------------|---------------------------|------|------|--------|------|------|------|------|------|------|------|------|------|-------------|-------------|
| -,g                | 51                        |      | -0   | ·· · F |      |      |      |      |      |      | Г    |      |      | Total       | Average     |
| Kansas City Region | Removals                  | 51   | 68   | 70     | 50   | 66   | 44   | 55   | 56   | 68   | 86   | 72   | 82   | 768         | 64          |
| Kansas City Region | Exits                     | 70   | 62   | 66     | 76   | 74   | 85   | 50   | 41   | 83   | 41   | 78   | 70   | 796         | 66          |
| Kansas City Region | OOH Last Day of the Month | 1376 | 1375 | 1387   | 1371 | 1365 | 1328 | 1335 | 1344 | 1333 | 1380 | 1361 | 1382 |             | 1,361       |
| East Region        | Removals                  | 84   | 82   | 76     | 103  | 71   | 73   | 81   | 80   | 88   | 113  | 74   | 90   | 1,015       | 85          |
| East Region        | Exits                     | 73   | 118  | 59     | 41   | 74   | 70   | 50   | 65   | 64   | 54   | 77   | 88   | 833         | 69          |
| East Region        | OOH Last Day of the Month | 1740 | 1693 | 1720   | 1788 | 1797 | 1784 | 1816 | 1835 | 1862 | 1917 | 1914 | 1930 |             | 1,816       |
| West Region        | Removals                  | 84   | 95   | 87     | 111  | 76   | 66   | 99   | 143  | 106  | 141  | 130  | 101  | 1,239       | 103         |
| West Region        | Exits                     | 88   | 113  | 82     | 80   | 72   | 92   | 78   | 62   | 72   | 71   | 93   | 77   | 980         | 82          |
| West Region        | OOH Last Day of the Month | 1570 | 1545 | 1543   | 1588 | 1586 | 1563 | 1593 | 1660 | 1712 | 1778 | 1810 | 1800 |             | 1,646       |
| Wichita Region     | Removals                  | 84   | 67   | 91     | 76   | 48   | 62   | 52   | 56   | 54   | 58   | 70   | 59   | 777         | 65          |
| Wichita Region     | Exits                     | 66   | 93   | 53     | 68   | 107  | 60   | 49   | 44   | 70   | 51   | 88   | 72   | 821         | 68          |
| Wichita Region     | OOH Last Day of the Month | 1471 | 1438 | 1462   | 1468 | 1416 | 1417 | 1418 | 1436 | 1430 | 1432 | 1407 | 1405 |             | 1,433       |
| State              | Removals                  | 303  | 312  | 324    | 340  | 261  | 245  | 287  | 335  | 316  | 398  | 346  | 332  | 3,799       | 317         |
| State              | Exits                     | 297  | 386  | 260    | 265  | 327  | 307  | 227  | 212  | 289  | 217  | 336  | 307  | 3,430       | 286         |
| State              | OOH Last Day of the Month | 6157 | 6051 | 6112   | 6215 | 6164 | 6092 | 6162 | 6275 | 6337 | 6507 | 6492 | 6517 |             | 6,257       |