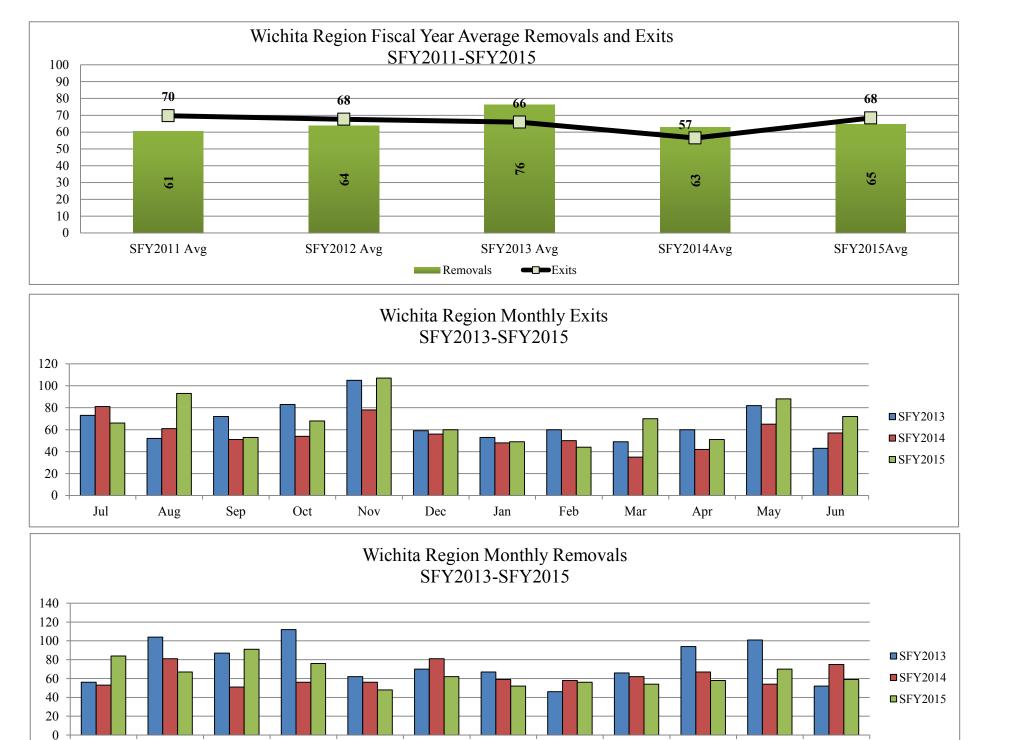

#### FY 2015 Removals, Exits and Out of Home Summary (FACTS)

This report contains information on the number children removed into foster care in a given month, the number of children who exited foster care placement outside of their home in a given month, and the number of children who are in a foster care placement outside of their home (OOH) on the last day of each month. Information is provided by DCF Region and County.

Strong Families Make a Strong Kansas

Updated: 7/16/2015

| By DCF Region      | Type of Information       | Jul  | Aug  | Sep    | Oct  | Nov  | Dec  | Jan  | Feb  | Mar  | Apr  | May  | Jun  | Fiscal year | Fiscal year |
|--------------------|---------------------------|------|------|--------|------|------|------|------|------|------|------|------|------|-------------|-------------|
| -,g                | 51                        |      | -0   | ·· · F |      |      |      |      |      |      | Г    |      |      | Total       | Average     |
| Kansas City Region | Removals                  | 51   | 68   | 70     | 50   | 66   | 44   | 55   | 56   | 68   | 86   | 72   | 82   | 768         | 64          |
| Kansas City Region | Exits                     | 70   | 62   | 66     | 76   | 74   | 85   | 50   | 41   | 83   | 41   | 78   | 70   | 796         | 66          |
| Kansas City Region | OOH Last Day of the Month | 1376 | 1375 | 1387   | 1371 | 1365 | 1328 | 1335 | 1344 | 1333 | 1380 | 1361 | 1382 |             | 1,361       |
| East Region        | Removals                  | 84   | 82   | 76     | 103  | 71   | 73   | 81   | 80   | 88   | 113  | 74   | 90   | 1,015       | 85          |
| East Region        | Exits                     | 73   | 118  | 59     | 41   | 74   | 70   | 50   | 65   | 64   | 54   | 77   | 88   | 833         | 69          |
| East Region        | OOH Last Day of the Month | 1740 | 1693 | 1720   | 1788 | 1797 | 1784 | 1816 | 1835 | 1862 | 1917 | 1914 | 1930 |             | 1,816       |
| West Region        | Removals                  | 84   | 95   | 87     | 111  | 76   | 66   | 99   | 143  | 106  | 141  | 130  | 101  | 1,239       | 103         |
| West Region        | Exits                     | 88   | 113  | 82     | 80   | 72   | 92   | 78   | 62   | 72   | 71   | 93   | 77   | 980         | 82          |
| West Region        | OOH Last Day of the Month | 1570 | 1545 | 1543   | 1588 | 1586 | 1563 | 1593 | 1660 | 1712 | 1778 | 1810 | 1800 |             | 1,646       |
| Wichita Region     | Removals                  | 84   | 67   | 91     | 76   | 48   | 62   | 52   | 56   | 54   | 58   | 70   | 59   | 777         | 65          |
| Wichita Region     | Exits                     | 66   | 93   | 53     | 68   | 107  | 60   | 49   | 44   | 70   | 51   | 88   | 72   | 821         | 68          |
| Wichita Region     | OOH Last Day of the Month | 1471 | 1438 | 1462   | 1468 | 1416 | 1417 | 1418 | 1436 | 1430 | 1432 | 1407 | 1405 |             | 1,433       |
| State              | Removals                  | 303  | 312  | 324    | 340  | 261  | 245  | 287  | 335  | 316  | 398  | 346  | 332  | 3,799       | 317         |
| State              | Exits                     | 297  | 386  | 260    | 265  | 327  | 307  | 227  | 212  | 289  | 217  | 336  | 307  | 3,430       | 286         |
| State              | OOH Last Day of the Month | 6157 | 6051 | 6112   | 6215 | 6164 | 6092 | 6162 | 6275 | 6337 | 6507 | 6492 | 6517 |             | 6,257       |