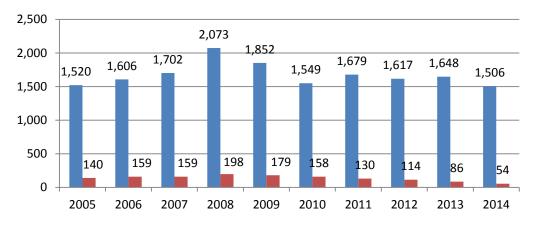

# Substantiated Maltreatment – Number of Homes

- In FY 2011, of the 12 children who were a victim of substantiated maltreatment from foster parent or placement facility employee, this involved 8 different foster homes and 1 facility.
- In FY 2012, of the 14 children who were a victim of substantiated maltreatment from foster parent or placement facility employee, this involved 8 different foster homes and 1 facility.
- In FY 2013, of the 16 children who were a victim of substantiated maltreatment from foster parent or placement facility employee, this involved 11 different foster homes and 2 different facilities.
- In FY 2014, of the 23 children who were a victim of substantiated maltreatment from foster parent or placement facility employee, this involved 15 different foster homes and 1 facility.
- In FY 2015, of the 29 children who were a victim of substantiated maltreatment from foster parent or placement facility employee, this involved 12 different foster homes and 2 different facilities.