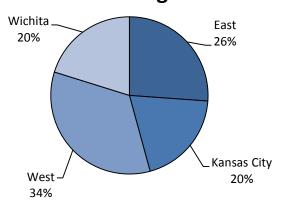

#### Substantiated Maltreatment – FY 2015 Statistics

Safety in Foster Care FY2015 Performance Standard is 99.68% (July 2014 - June 2015)

| East Region                                                                                                      | Jul     | Aug     | Sep     | Oct     | Nov    | Dec    | Jan    | Feb    | Mar    | Apr    | May    | Jun    | YTD<br>Totals |
|------------------------------------------------------------------------------------------------------------------|---------|---------|---------|---------|--------|--------|--------|--------|--------|--------|--------|--------|---------------|
| # of children not a victim of substantiated<br>maltreatment from foster parent or<br>placement facility employee | 1.814   | 1.892   | 1.965   | 2.067   | 2.141  | 2.214  | 2,295  | 2.370  | 2.445  | 2,558  | 2.622  | 2.710  | 2.710         |
| Total number of children served in out of<br>home placement year to date                                         | 1,815   | 1,894   | 1,969   | 2,071   | 2,145  | 2,218  | 2,299  | 2,376  | 2,455  | 2,568  | 2,636  | 2,725  | 2,725         |
| % of children safe from maltreatment in<br>foster care                                                           | 99.94%  | 99.89%  | 99.80%  | 99.81%  | 99.81% | 99.82% | 99.83% | 99.75% | 99.59% | 99.61% | 99.47% | 99.45% | 99.45%        |
| Kansas City Region                                                                                               | Jul     | Aug     | Sep     | Oct     | Nov    | Dec    | Jan    | Feb    | Mar    | Apr    | May    | Jun    | YTD<br>Totals |
| # of children not a victim of substantiated<br>maltreatment from foster parent or<br>placement facility employee | 1,448   | 1,513   | 1,586   | 1,637   | 1,701  | 1,741  | 1,797  | 1,853  | 1,924  | 2,007  | 2,079  | 2,149  | 2,149         |
| Total number of children served in out of<br>home placement year to date                                         | 1,448   | 1,513   | 1,586   | 1,637   | 1,702  | 1,745  | 1,801  | 1,857  | 1,928  | 2,011  | 2,083  | 2,153  | 2,153         |
| % of children safe from maltreatment in<br>foster care                                                           | 100.00% | 100.00% | 100.00% | 100.00% | 99.94% | 99.77% | 99.78% | 99.78% | 99.79% | 99.80% | 99.81% | 99.81% | 99.81%        |
| West Region                                                                                                      | Jul     | Aug     | Sep     | Oct     | Nov    | Dec    | Jan    | Feb    | Mar    | Apr    | May    | Jun    | YTD<br>Totals |
| # of children not a victim of substantiated<br>maltreatment from foster parent or<br>placement facility employee | 1,666   | 1,760   | 1,847   | 1,955   | 2,019  | 2,080  | 2,177  | 2,312  | 2,416  | 2,550  | 2,675  | 2,776  | 2,776         |
| Total number of children served in out of<br>home placement year to date                                         | 1,671   | 1,766   | 1,853   | 1,961   | 2,025  | 2,086  | 2,187  | 2,322  | 2,426  | 2,561  | 2,686  | 2,787  | 2,787         |
| % of children safe from maltreatment in<br>foster care                                                           | 99.70%  | 99.66%  | 99.68%  | 99.69%  | 99.70% | 99.71% | 99.54% | 99.57% | 99.59% | 99.57% | 99.59% | 99.61% | 99.61%        |

### Substantiated Maltreatment – FY 2015 Statistics (continued)

| Wichita Region                                                                    | Jul     | Aug     | Sep     | Oct     | Nov     | Dec     | Jan     | Feb     | Mar     | Apr    | May    | Jun    | YTD<br>Totals |
|-----------------------------------------------------------------------------------|---------|---------|---------|---------|---------|---------|---------|---------|---------|--------|--------|--------|---------------|
| # of children not a victim of substantiated<br>maltreatment from foster parent or |         |         |         |         |         |         |         |         |         |        |        |        |               |
| placement facility employee                                                       | 1,514   | 1,580   | 1,660   | 1,732   | 1,782   | 1,844   | 1,896   | 1,953   | 2,003   | 2,057  | 2,126  | 2,181  | 2,181         |
| Total number of children served in out of<br>home placement year to date          | 1,514   | 1,580   | 1,660   | 1,732   | 1,782   | 1,844   | 1,896   | 1,953   | 2,003   | 2,058  | 2,127  | 2,182  | 2,182         |
| % of children safe from maltreatment in<br>foster care                            | 100.00% | 100.00% | 100.00% | 100.00% | 100.00% | 100.00% | 100.00% | 100.00% | 100.00% | 99.95% | 99.95% | 99.95% | 99.95%        |

| Statewide                                   | Jul     | Aug     | Sep     | Oct     | Nov     | Dec     | Jan     | Feb     | Mar     | Apr     | May     | Jun     | YTD<br>Totals |
|---------------------------------------------|---------|---------|---------|---------|---------|---------|---------|---------|---------|---------|---------|---------|---------------|
| # of children not a victim of substantiated |         |         |         |         |         |         |         |         |         |         |         |         |               |
| maltreatment from foster parent or          |         |         |         |         |         |         |         |         |         |         |         |         |               |
| placement facility employee                 | 6,442   | 6,745   | 7,058   | 7,391   | 7,643   | 7,879   | 8,165   | 8,488   | 8,788   | 9,172   | 9,502   | 9,816   | 9,816         |
| Total number of children served in out of   |         |         |         |         |         |         |         |         |         |         |         |         |               |
| home placement year to date                 | 6,448   | 6,753   | 7,068   | 7,401   | 7,654   | 7,893   | 8,183   | 8,508   | 8,812   | 9,198   | 9,532   | 9,847   | 9,847         |
| % of children safe from maltreatment in     | 99.91%  | 99.88%  | 99.86%  | 99.86%  | 99.86%  | 99.82%  | 99,78%  | 99,76%  | 99.73%  | 99,72%  | 99.69%  | 99.69%  | 99.69%        |
| foster care                                 | 35.91/6 | 33.00/0 | 55.00/6 | 55.00/6 | 35.0076 | 37.02/6 | 37./0/0 | 33./0/6 | 39.13/6 | 37.12/6 | 33.0976 | 33.0976 | 55.0976       |