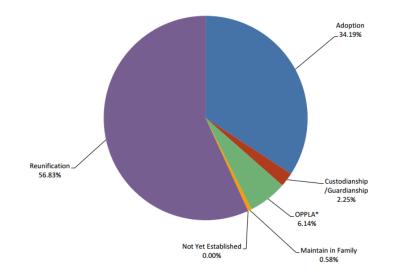

| K ancac                                                                                                               |         | Permanency Goal for Children in Out of Home Placement |         |        |         |         |         |        |       |        |  |
|-----------------------------------------------------------------------------------------------------------------------|---------|-------------------------------------------------------|---------|--------|---------|---------|---------|--------|-------|--------|--|
| <b>L</b> ansas                                                                                                        |         |                                                       |         | SF     | Y2011   | through | SFY20   | 15     |       |        |  |
| Department for Children<br>and Families<br>Prevention and<br>Protection Services<br>Strong Families Make a Strong Kan |         |                                                       |         |        |         |         |         |        |       |        |  |
| <b>D</b>                                                                                                              | SFY2011 |                                                       | SFY2012 |        | SFY2013 |         | SFY2014 |        | SFY   | 2015   |  |
| Permanency Goals                                                                                                      | #       | %                                                     | #       | %      | #       | %       | #       | %      | #     | %      |  |
| Adoption                                                                                                              | 1,640   | 31.6%                                                 | 1,732   | 32.7%  | 1,872   | 32.7%   | 1,990   | 32.3%  | 2,157 | 33.1%  |  |
| Custodianship /Guardianship                                                                                           | 218     | 4.2%                                                  | 226     | 4.3%   | 201     | 3.5%    | 149     | 2.4%   | 134   | 2.1%   |  |
| OPPLA*                                                                                                                | 438     | 8.4%                                                  | 389     | 7.3%   | 377     | 6.6%    | 420     | 6.8%   | 416   | 6.4%   |  |
| Maintain in Family                                                                                                    | 18      | 0.3%                                                  | 28      | 0.5%   | 30      | 0.5%    | 18      | 0.3%   | 42    | 0.6%   |  |
| Reunification                                                                                                         | 2,876   | 55.4%                                                 | 2928    | 55.2%  | 3,239   | 56.6%   | 3,590   | 58.2%  | 3,768 | 57.8%  |  |
| Total                                                                                                                 | 5,190   | 100.0%                                                | 5,303   | 100.0% | 5,719   | 100.0%  | 6,167   | 100.0% | 6,517 | 100.0% |  |
|                                                                                                                       |         |                                                       |         |        |         |         |         |        |       |        |  |