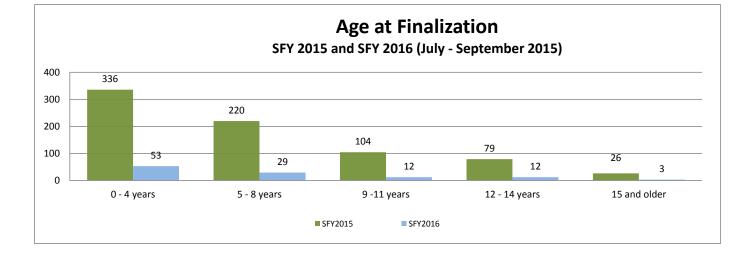

### **Foster Care & Adoption**

| TZ PERAS                                                                             |                | Ada            | ptions Fi      | nalizod by     | v Adoptiv      | o Paront       | Relation      | chin           |               |                |
|--------------------------------------------------------------------------------------|----------------|----------------|----------------|----------------|----------------|----------------|---------------|----------------|---------------|----------------|
| Kansa                                                                                | is             |                | 2015           | շաթ            |                |                |               |                |               |                |
| Department for Child<br>and Families<br>Prevention and<br>Protection Services        |                |                |                |                |                |                |               |                |               |                |
| Strong Families Make a Stro                                                          | ng Kansas      |                |                |                |                |                |               |                |               |                |
| A destine Desset                                                                     | SEV            | 2011 SF        |                | 2012           | SFY2013        |                | SFY2014       |                | SFY2015       |                |
| Adoptive Parent                                                                      | 51 16          | 2011           | <b>51 1</b>    | 2012           | OF L           | 2015           | 511.          | 2014           | 91.1          | 2015           |
| -                                                                                    | #              | %              | #              | %              | #              | %              | #             | %              | #             | %              |
| Relationship                                                                         |                |                |                |                |                |                |               |                |               |                |
| Relationship<br>Foster Parent                                                        | #              | %              | #              | %              | #              | %              | #             | %              | #             | %              |
| Relationship<br>Foster Parent<br>Other                                               | #<br>421       | %<br>55%       | #<br>404       | %<br>52%       | #<br>393       | %<br>63%       | #<br>374      | %<br>56%       | #<br>416      | %<br>54%       |
| Adoptive Parent<br>Relationship<br>Foster Parent<br>Other<br>Relative<br>Step Parent | #<br>421<br>21 | %<br>55%<br>3% | #<br>404<br>34 | %<br>52%<br>4% | #<br>393<br>12 | %<br>63%<br>2% | #<br>374<br>4 | %<br>56%<br>1% | #<br>416<br>4 | %<br>54%<br>1% |

\*This report only includes finalized adoptions of children while in State custody.