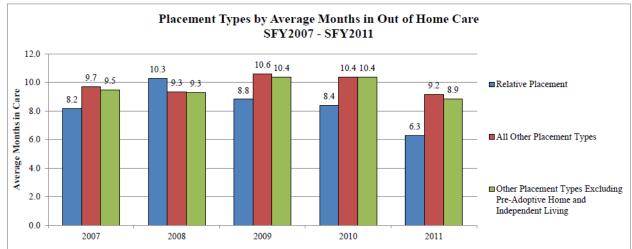

#### Relative Placement & Reunification, 2012 Study

Children Who Exited Out of Home Care for Reason of Reunification by Average Months in Care and Last Placement Type SFY2007 - SFY2011

|                                                                                                                                                                | 2007              | 2008 | 2009 | 2009 | 2010 | 2011 |
|----------------------------------------------------------------------------------------------------------------------------------------------------------------|-------------------|------|------|------|------|------|
| Relative Placement                                                                                                                                             | 8.2               | 10.3 | 8.8  | 8.4  | 8.4  | 6.3  |
| All Other Placement Types (Family Foster Home, Residential Placement, Group Home,<br>Maternity Home, Pre Adoptive Home, Independent Living Placement, Runaway) | 9.7               | 9.3  | 10.6 | 10.4 | 10.4 | 9.2  |
| Other Placement Types Excluding Pre-Adoptive Home and Independent Living                                                                                       | <mark>9</mark> .5 | 9.3  | 10.4 | 10.4 | 10.4 | 8.9  |

Data Source: FACTS Prepared by: PPS Data Unit 1/27/2012