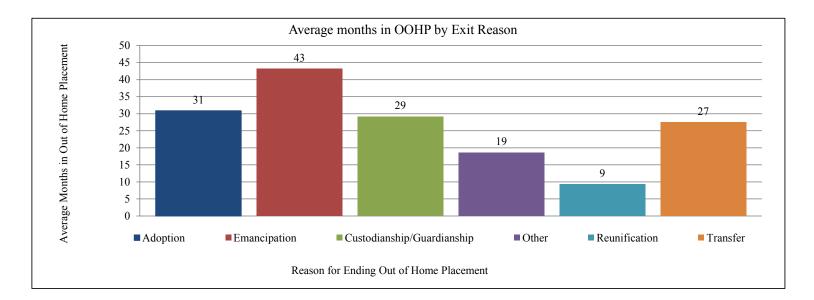

# Length of Stay as of June 2015

- Nine months was the average length of time for a child to be reunited with the child's family.
- The average length of stay in foster care for those who age out was 38 months.
- The average length of stay in foster care for those who are adopted was 33 months.

Length of Stay in Out of Home Placement Across Years SFY2011 - SFY2015

Strong Families Make a Strong Kansas

| Ending Out of Home Placement(OOHP) |         | Average | e Months in | 1 OOHP  |         |
|------------------------------------|---------|---------|-------------|---------|---------|
| Reason                             | SFY2011 | SFY2012 | SFY2013     | SFY2014 | SFY2015 |
| Adoption                           | 34      | 33      | 32          | 32      | 33      |
| Emancipation                       | 39      | 37      | 34          | 34      | 38      |
| Custodianship/Guardianship         | 19      | 20      | 19          | 18      | 19      |
| Other*                             | 16      | 13      | 13          | 10      | 15      |
| Reunification                      | 10      | 9       | 8           | 8       | 9       |
| Transfer                           | 29      | 21      | 19          | 23      | 23      |
| All Ending OOHP Reasons            | 19.6    | 18.2    | 16.0        | 16.7    | 18.2    |

\* Other includes Death of Child, and Runaway

Data Source: FACTS