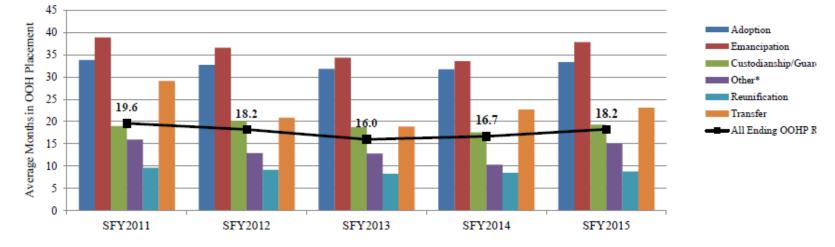

Length of Stay in Out of Home Placement Across Years SFY2011 - SFY2015

Strong Families Make a Strong Kansas

| Ending Out of Home Placement(OOHP) |         | Average | e Months in | 1 OOHP  |         |
|------------------------------------|---------|---------|-------------|---------|---------|
| Reason                             | SFY2011 | SFY2012 | SFY2013     | SFY2014 | SFY2015 |
| Adoption                           | 34      | 33      | 32          | 32      | 33      |
| Emancipation                       | 39      | 37      | 34          | 34      | 38      |
| Custodianship/Guardianship         | 19      | 20      | 19          | 18      | 19      |
| Other*                             | 16      | 13      | 13          | 10      | 15      |
| Reunification                      | 10      | 9       | 8           | 8       | 9       |
| Transfer                           | 29      | 21      | 19          | 23      | 23      |
| All Ending OOHP Reasons            | 19.6    | 18.2    | 16.0        | 16.7    | 18.2    |

\* Other includes Death of Child, and Runaway

Data Source: FACTS