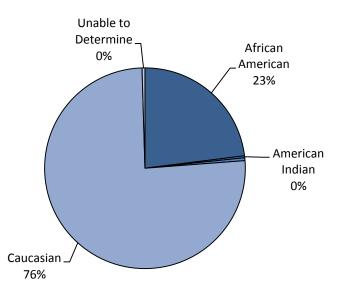

## **Foster Care Population**

- As of June 2015, 6,517 children were in foster care in Kansas. Among all counties, Sedgwick had the most children in out-of-home placement: 919 (14.1%).
- Children ages 1 to 3 have consistently been the largest percentage of children in foster care for FY 2011 through FY 2015, representing 20% of the population.
- Majority of children in foster care FY 2011 through FY 2015 have a Non-Hispanic ethnicity (88%).
- 80% of children in foster care FY 2011 through FY 2015 are Caucasian. From FY 2011 to FY 2015, there has been a decrease in African American children in the foster care population from 20% in FY 2011 to 16% in FY 2015.

| V                 | STRA PER ASPERT            | 2                  |       |       |           |                      |          |           |          |            |           |          |       |        |
|-------------------|----------------------------|--------------------|-------|-------|-----------|----------------------|----------|-----------|----------|------------|-----------|----------|-------|--------|
| Na.               | 11523                      | )                  |       |       |           | Childre              | n in Out | of Home I | Placemer | nt by Ethn | icity and | Race     |       |        |
|                   | t for Children<br>Families |                    |       |       |           |                      |          | SFY2011   | through  | SFY2015    |           |          |       |        |
|                   | ntion and<br>on Services   |                    |       |       |           |                      |          |           |          |            |           |          |       |        |
| Strong Families M |                            | ansas              |       |       |           |                      |          |           |          |            |           |          |       |        |
|                   | 9                          |                    |       |       |           | h., F4               |          |           |          |            |           |          |       |        |
|                   |                            |                    |       |       |           | by Eth               | inicity  |           |          |            |           |          |       |        |
| SFY               |                            | or South<br>erican | Me    | xican |           | Spanish<br>Il Origin | Puerto   | Rican     | Unk      | nown       | Non H     | lispanic | Το    | tal    |
|                   | #                          | %                  | #     | %     | #         | %                    | #        | %         | #        | %          | #         | %        | #     | %      |
| SFY2011           | 13                         | 0.3%               | 522   | 10.1% | 8         | 0.2%                 | 5        | 0.1%      | 19       | 0.4%       | 4,623     | 89.1%    | 5,190 | 100.0% |
| SFY2012           | 5                          | 0.1%               | 588   | 11.1% | 6         | 0.1%                 | 6        | 0.1%      | 12       | 0.2%       | 4,686     | 88.4%    | 5,303 | 100.0% |
| SFY2013           | 7                          | 0.1%               | 691   | 12.1% | 7         | 0.1%                 | 14       | 0.2%      | 19       | 0.3%       | 4,981     | 87.1%    | 5,719 | 100.0% |
| SFY2014           | 3                          | 0.0%               | 734   | 11.9% | 13        | 0.2%                 | 9        | 0.1%      | 25       | 0.4%       | 5,383     | 87.3%    | 6,167 | 100.0% |
| SFY2015           | 1                          | 0.0%               | 754   | 11.6% | 15        | 0.2%                 | 6        | 0.1%      | 35       | 0.5%       | 5,706     | 87.6%    | 6,517 | 100.0% |
|                   |                            |                    |       |       |           | by F                 | 2200     |           |          |            |           |          |       |        |
|                   |                            |                    |       |       |           |                      | lace     |           | NativoF  | Iawaiian/  | Una       | ble to   |       |        |
| SFY               | America                    | an Indian          | As    | sian  | African A | American             | Cauc     | asian     |          | [slander   |           | rmine    | To    | tals   |
|                   | #                          | %                  | #     | %     | #         | %                    | #        | %         | #        | %          | #         | %        | #     | %      |
| SFY2011           | 80                         | 1.5%               | 26    | 0.5%  | 1,036     | 20.0%                | 4,040    | 77.8%     | 6        | 0.1%       | 2         | 0.0%     | 5,190 | 100.0% |
| SFY2012           | 68                         | 1.3%               | 23    | 0.4%  | 1,037     | 19.6%                | 4,168    | 78.6%     | 5        | 0.1%       | 2         | 0.0%     | 5,303 | 100.0% |
| SFY2013           | 103                        | 1.8%               | 29    | 0.5%  | 1,044     | 18.3%                | 4,542    | 79.4%     | 1        | 0.0%       | 0         | 0.0%     | 5,719 | 100.0% |
| SFY2014           | 106                        | 1.7%               | 28    | 0.5%  | 1,049     | 17.0%                | 4,980    | 80.8%     | 3        | 0.0%       | 1         | 0.0%     | 6,167 | 100.0% |
| SFY2015           | 116                        | 1.8%               | 31    | 0.5%  | 1,050     | 16.1%                | 5,312    | 81.5%     | 8        | 0.1%       | 0         | 0.0%     | 6,517 | 100.0% |
| *This report capt | tures the prima            | ry race decla      | ared. |       |           |                      |          |           |          |            |           |          |       |        |