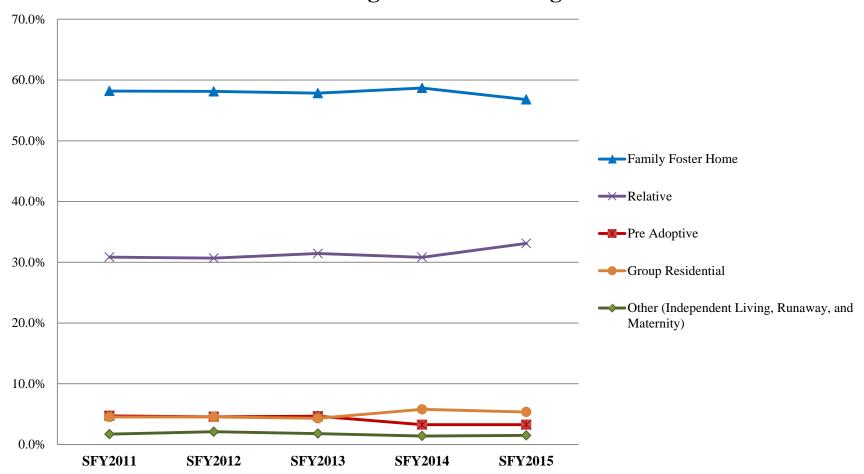

# **Out of Home Placement Settings**

 The majority of children in foster care are placed in Family Foster Homes (FFHs), followed by Relative placements. Foster Homes account for approximately 58% of placements during this five-year time frame, although there was a slight decrease in FY 2015. Relative placements represent around 30% of placements, with a slight increase in FY 2015 to 33%.

#### SFY2011 through SFY2015

Strong Families Make a Strong Kansas-

| Placement          | SFY2011 |        | SFY2012 |        | SFY2013 |        | SFY2014 |        | SFY   | 2015   |
|--------------------|---------|--------|---------|--------|---------|--------|---------|--------|-------|--------|
| Settings           | #       | %      | #       | %      | #       | %      | #       | %      | #     | %      |
| Family Foster Home | 3,020   | 58.2%  | 3,082   | 58.1%  | 3,307   | 57.8%  | 3,619   | 58.7%  | 3,701 | 56.8%  |
| Relative           | 1,601   | 30.8%  | 1,627   | 30.7%  | 1,798   | 31.4%  | 1,901   | 30.8%  | 2,157 | 33.1%  |
| Pre Adoptive       | 245     | 4.7%   | 242     | 4.6%   | 266     | 4.7%   | 201     | 3.3%   | 212   | 3.3%   |
| Independent Living | 35      | 0.7%   | 42      | 0.8%   | 45      | 0.8%   | 45      | 0.7%   | 36    | 0.6%   |
| Runaway            | 51      | 1.0%   | 66      | 1.2%   | 48      | 0.8%   | 39      | 0.6%   | 59    | 0.9%   |
| Group Residential  | 235     | 4.5%   | 240     | 4.5%   | 247     | 4.3%   | 357     | 5.8%   | 349   | 5.4%   |
| Maternity          | 3       | 0.1%   | 4       | 0.1%   | 8       | 0.1%   | 5       | 0.1%   | 3     | 0.0%   |
| Total              | 5,190   | 100.0% | 5,303   | 100.0% | 5,719   | 100.0% | 6,167   | 100.0% | 6,517 | 100.0% |