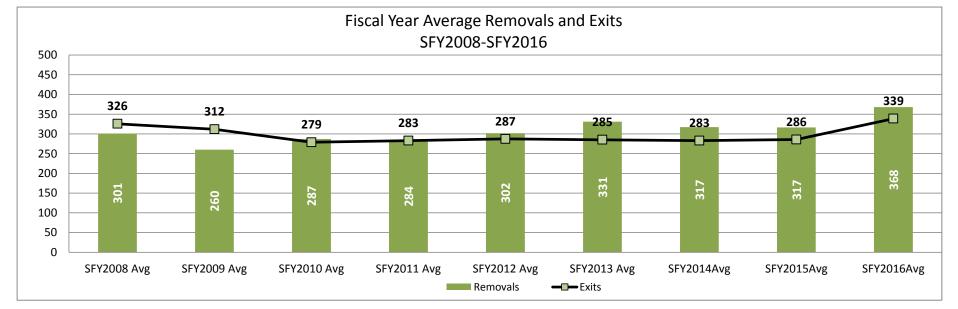

### Additional Removal and Out of Home Placement Reports

- Removals, Exits, and Out of Home Summaries (attached, p. 35)
  - FY 2015 & FY 2016 (through 9/30/2015) by month and region
  - Average removals and exits by FY, FY 2008 FY 2016 (through 9/30/2015)
  - FY 2015 & FY 2016 (through 9/30/2015) by county
- Primary Reason for Removal (attached, p. 59)
  - Abuse versus non-abuse reason by FY, FY 2009 FY 2016 (through 9/30/2015)
  - Abuse versus non-abuse reason by region and FY, FY 2012 FY 2016 (through 9/30/2015)
  - Out of Home Placements by Primary Reason for Removal FY 2015, FY 2016 (through 9/30/2015)
  - Out of Home Placements by Primary Reason for Removal and Age FY 2015, FY 2016 (through 9/30/2015)