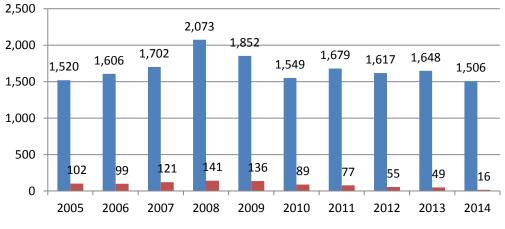

# Substantiated Maltreatment – Number of Homes

- In FY 2011, of the 12 children who were a victim of substantiated maltreatment from foster parent or placement facility employee, this involved 8 different foster homes and 1 facility.
- In FY 2012, of the 14 children who were a victim of substantiated maltreatment from foster parent or placement facility employee, this involved 8 different foster homes and 1 facility.
- In FY 2013, of the 16 children who were a victim of substantiated maltreatment from foster parent or placement facility employee, this involved 11 different foster homes and 2 different facilities.
- In FY 2014, of the 23 children who were a victim of substantiated maltreatment from foster parent or placement facility employee, this involved 15 different foster homes and 1 facility.
- In FY 2015, of the 29 children who were a victim of substantiated maltreatment from foster parent or placement facility employee, this involved 12 different foster homes and 2 different facilities.