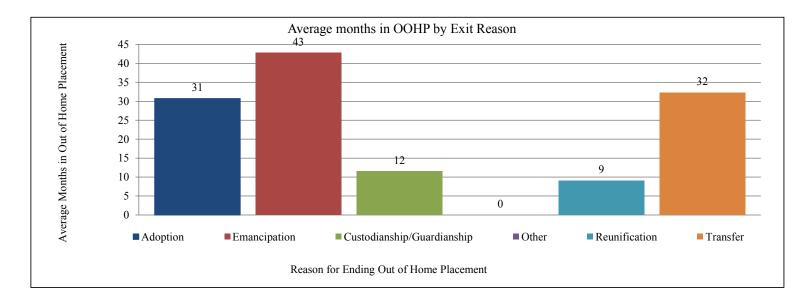

# Length of Stay as of June 2015

- Nine months was the average length of time for a child to be reunited with the child's family.
- The average length of stay in foster care for those who age out was 38 months.
- The average length of stay in foster care for those who are adopted was 33 months.

Length of Stay in Out of Home Placement Across Years SFY2011 - SFY2015

Strong Families Make a Strong Kansas

| Ending Out of Home Placement(OOHP) |         | Average | e Months in | 1 OOHP  |         |
|------------------------------------|---------|---------|-------------|---------|---------|
| Reason                             | SFY2011 | SFY2012 | SFY2013     | SFY2014 | SFY2015 |
| Adoption                           | 34      | 33      | 32          | 32      | 33      |
| Emancipation                       | 39      | 37      | 34          | 34      | 38      |
| Custodianship/Guardianship         | 19      | 20      | 19          | 18      | 19      |
| Other*                             | 16      | 13      | 13          | 10      | 15      |
| Reunification                      | 10      | 9       | 8           | 8       | 9       |
| Transfer                           | 29      | 21      | 19          | 23      | 23      |
| All Ending OOHP Reasons            | 19.6    | 18.2    | 16.0        | 16.7    | 18.2    |

\* Other includes Death of Child, and Runaway

Data Source: FACTS