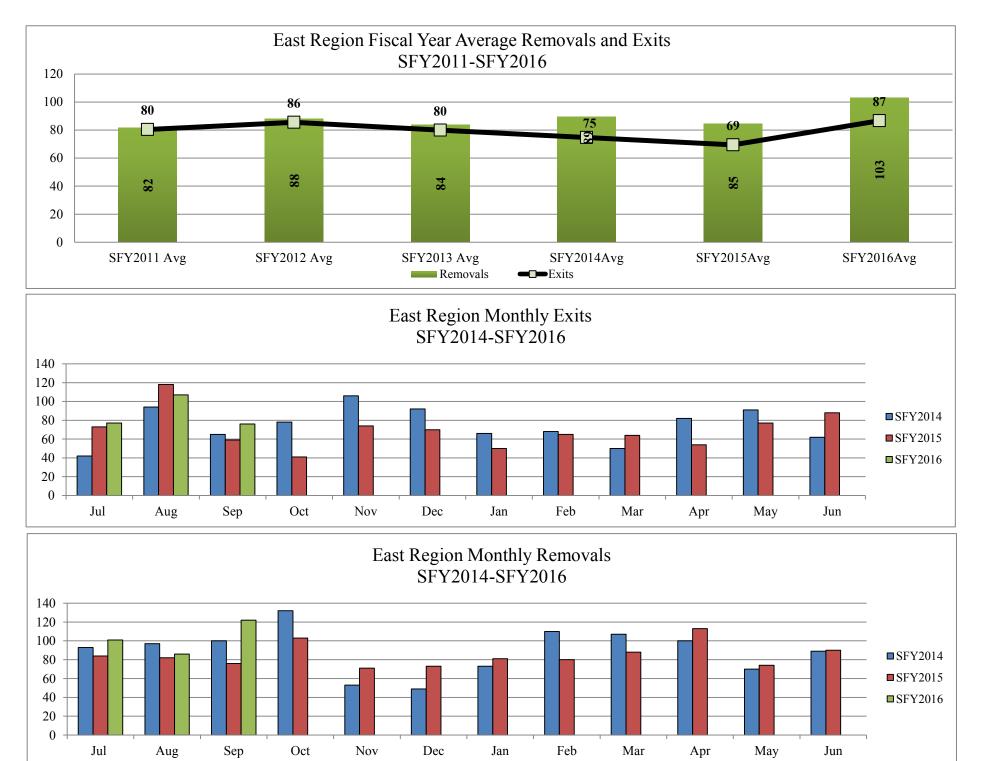

Strong Families Make a Strong Kansas

Updated: 7/16/2015

| By DCF Region      | Type of Information       | Jul  | Aug  | Sep    | Oct  | Nov  | Dec  | Jan  | Feb  | Mar  | Apr  | May  | Jun  | Fiscal year | Fiscal year |
|--------------------|---------------------------|------|------|--------|------|------|------|------|------|------|------|------|------|-------------|-------------|
| -,g                | 51                        |      | -0   | ·· · F |      |      |      |      |      |      | Г    |      |      | Total       | Average     |
| Kansas City Region | Removals                  | 51   | 68   | 70     | 50   | 66   | 44   | 55   | 56   | 68   | 86   | 72   | 82   | 768         | 64          |
| Kansas City Region | Exits                     | 70   | 62   | 66     | 76   | 74   | 85   | 50   | 41   | 83   | 41   | 78   | 70   | 796         | 66          |
| Kansas City Region | OOH Last Day of the Month | 1376 | 1375 | 1387   | 1371 | 1365 | 1328 | 1335 | 1344 | 1333 | 1380 | 1361 | 1382 |             | 1,361       |
| East Region        | Removals                  | 84   | 82   | 76     | 103  | 71   | 73   | 81   | 80   | 88   | 113  | 74   | 90   | 1,015       | 85          |
| East Region        | Exits                     | 73   | 118  | 59     | 41   | 74   | 70   | 50   | 65   | 64   | 54   | 77   | 88   | 833         | 69          |
| East Region        | OOH Last Day of the Month | 1740 | 1693 | 1720   | 1788 | 1797 | 1784 | 1816 | 1835 | 1862 | 1917 | 1914 | 1930 |             | 1,816       |
| West Region        | Removals                  | 84   | 95   | 87     | 111  | 76   | 66   | 99   | 143  | 106  | 141  | 130  | 101  | 1,239       | 103         |
| West Region        | Exits                     | 88   | 113  | 82     | 80   | 72   | 92   | 78   | 62   | 72   | 71   | 93   | 77   | 980         | 82          |
| West Region        | OOH Last Day of the Month | 1570 | 1545 | 1543   | 1588 | 1586 | 1563 | 1593 | 1660 | 1712 | 1778 | 1810 | 1800 |             | 1,646       |
| Wichita Region     | Removals                  | 84   | 67   | 91     | 76   | 48   | 62   | 52   | 56   | 54   | 58   | 70   | 59   | 777         | 65          |
| Wichita Region     | Exits                     | 66   | 93   | 53     | 68   | 107  | 60   | 49   | 44   | 70   | 51   | 88   | 72   | 821         | 68          |
| Wichita Region     | OOH Last Day of the Month | 1471 | 1438 | 1462   | 1468 | 1416 | 1417 | 1418 | 1436 | 1430 | 1432 | 1407 | 1405 |             | 1,433       |
| State              | Removals                  | 303  | 312  | 324    | 340  | 261  | 245  | 287  | 335  | 316  | 398  | 346  | 332  | 3,799       | 317         |
| State              | Exits                     | 297  | 386  | 260    | 265  | 327  | 307  | 227  | 212  | 289  | 217  | 336  | 307  | 3,430       | 286         |
| State              | OOH Last Day of the Month | 6157 | 6051 | 6112   | 6215 | 6164 | 6092 | 6162 | 6275 | 6337 | 6507 | 6492 | 6517 |             | 6,257       |