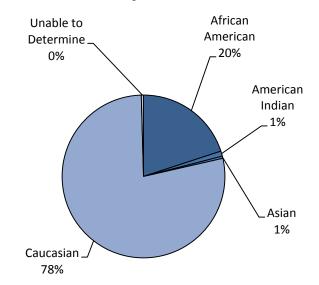

## **Foster Care Population**

- As of June 2015, 6,517 children were in foster care in Kansas. Among all counties, Sedgwick had the most children in out-of-home placement: 919 (14.1%).
- Children ages 1 to 3 have consistently been the largest percentage of children in foster care for FY 2011 through FY 2015, representing 20% of the population.
- Majority of children in foster care FY 2011 through FY 2015 have a Non-Hispanic ethnicity (88%).
- 80% of children in foster care FY 2011 through FY 2015 are Caucasian. From FY 2011 to FY 2015, there has been a decrease in African American children in the foster care population from 20% in FY 2011 to 16% in FY 2015.