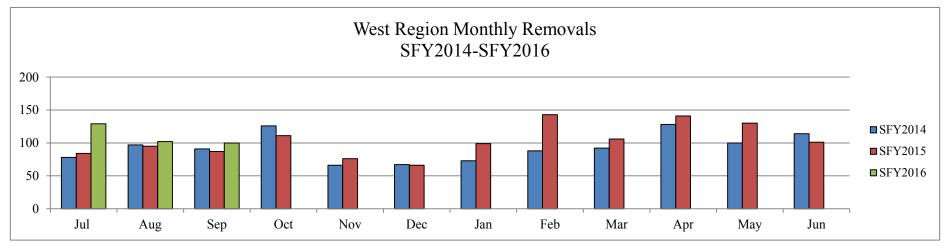

Strong Families Make a Strong Kansas

Updated: 7/16/2015

| By DCF Region      | Type of Information       | Jul  | Aug  | Sep    | Oct  | Nov  | Dec  | Jan  | Feb  | Mar  | Apr  | May  | Jun  | Fiscal year | Fiscal year |
|--------------------|---------------------------|------|------|--------|------|------|------|------|------|------|------|------|------|-------------|-------------|
| -,g                | 51                        |      | -0   | ·· · F |      |      |      |      |      |      | Г    |      |      | Total       | Average     |
| Kansas City Region | Removals                  | 51   | 68   | 70     | 50   | 66   | 44   | 55   | 56   | 68   | 86   | 72   | 82   | 768         | 64          |
| Kansas City Region | Exits                     | 70   | 62   | 66     | 76   | 74   | 85   | 50   | 41   | 83   | 41   | 78   | 70   | 796         | 66          |
| Kansas City Region | OOH Last Day of the Month | 1376 | 1375 | 1387   | 1371 | 1365 | 1328 | 1335 | 1344 | 1333 | 1380 | 1361 | 1382 |             | 1,361       |
| East Region        | Removals                  | 84   | 82   | 76     | 103  | 71   | 73   | 81   | 80   | 88   | 113  | 74   | 90   | 1,015       | 85          |
| East Region        | Exits                     | 73   | 118  | 59     | 41   | 74   | 70   | 50   | 65   | 64   | 54   | 77   | 88   | 833         | 69          |
| East Region        | OOH Last Day of the Month | 1740 | 1693 | 1720   | 1788 | 1797 | 1784 | 1816 | 1835 | 1862 | 1917 | 1914 | 1930 |             | 1,816       |
| West Region        | Removals                  | 84   | 95   | 87     | 111  | 76   | 66   | 99   | 143  | 106  | 141  | 130  | 101  | 1,239       | 103         |
| West Region        | Exits                     | 88   | 113  | 82     | 80   | 72   | 92   | 78   | 62   | 72   | 71   | 93   | 77   | 980         | 82          |
| West Region        | OOH Last Day of the Month | 1570 | 1545 | 1543   | 1588 | 1586 | 1563 | 1593 | 1660 | 1712 | 1778 | 1810 | 1800 |             | 1,646       |
| Wichita Region     | Removals                  | 84   | 67   | 91     | 76   | 48   | 62   | 52   | 56   | 54   | 58   | 70   | 59   | 777         | 65          |
| Wichita Region     | Exits                     | 66   | 93   | 53     | 68   | 107  | 60   | 49   | 44   | 70   | 51   | 88   | 72   | 821         | 68          |
| Wichita Region     | OOH Last Day of the Month | 1471 | 1438 | 1462   | 1468 | 1416 | 1417 | 1418 | 1436 | 1430 | 1432 | 1407 | 1405 |             | 1,433       |
| State              | Removals                  | 303  | 312  | 324    | 340  | 261  | 245  | 287  | 335  | 316  | 398  | 346  | 332  | 3,799       | 317         |
| State              | Exits                     | 297  | 386  | 260    | 265  | 327  | 307  | 227  | 212  | 289  | 217  | 336  | 307  | 3,430       | 286         |
| State              | OOH Last Day of the Month | 6157 | 6051 | 6112   | 6215 | 6164 | 6092 | 6162 | 6275 | 6337 | 6507 | 6492 | 6517 |             | 6,257       |