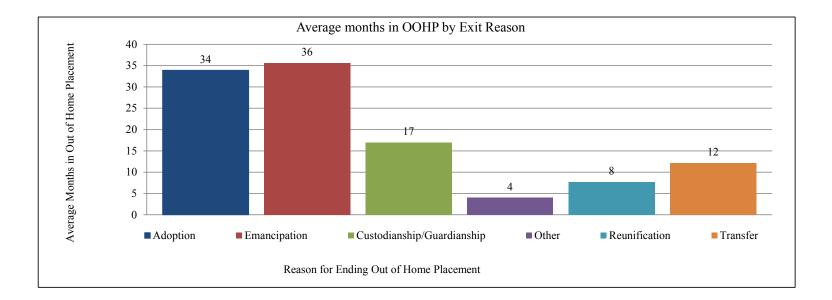

# Length of Stay as of June 2015

- Nine months was the average length of time for a child to be reunited with the child's family.
- The average length of stay in foster care for those who age out was 38 months.
- The average length of stay in foster care for those who are adopted was 33 months.

Length of Stay in Out of Home Placement Across Years SFY2011 - SFY2015

Strong Families Make a Strong Kansas

| Ending Out of Home Placement(OOHP) |         | Average | e Months in | 1 OOHP  |         |
|------------------------------------|---------|---------|-------------|---------|---------|
| Reason                             | SFY2011 | SFY2012 | SFY2013     | SFY2014 | SFY2015 |
| Adoption                           | 34      | 33      | 32          | 32      | 33      |
| Emancipation                       | 39      | 37      | 34          | 34      | 38      |
| Custodianship/Guardianship         | 19      | 20      | 19          | 18      | 19      |
| Other*                             | 16      | 13      | 13          | 10      | 15      |
| Reunification                      | 10      | 9       | 8           | 8       | 9       |
| Transfer                           | 29      | 21      | 19          | 23      | 23      |
| All Ending OOHP Reasons            | 19.6    | 18.2    | 16.0        | 16.7    | 18.2    |

\* Other includes Death of Child, and Runaway

Data Source: FACTS