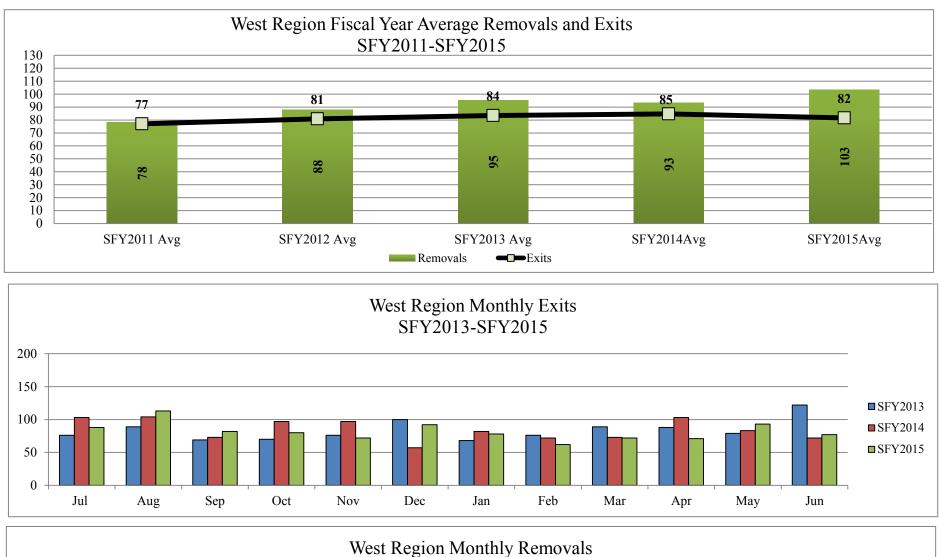

#### FY 2015 Removals, Exits and Out of Home Summary (FACTS)

This report contains information on the number children removed into foster care in a given month, the number of children who exited foster care placement outside of their home in a given month, and the number of children who are in a foster care placement outside of their home (OOH) on the last day of each month. Information is provided by DCF Region and County.

Strong Families Make a Strong Kansas

Updated: 7/16/2015

| By DCF Region      | Type of Information       | Jul  | Aug  | Sep    | Oct  | Nov  | Dec  | Jan  | Feb  | Mar  | Apr  | May  | Jun  | Fiscal year | Fiscal year |
|--------------------|---------------------------|------|------|--------|------|------|------|------|------|------|------|------|------|-------------|-------------|
| -,g                | 51                        |      | -0   | ·· · F |      |      |      |      |      |      | Г    |      |      | Total       | Average     |
| Kansas City Region | Removals                  | 51   | 68   | 70     | 50   | 66   | 44   | 55   | 56   | 68   | 86   | 72   | 82   | 768         | 64          |
| Kansas City Region | Exits                     | 70   | 62   | 66     | 76   | 74   | 85   | 50   | 41   | 83   | 41   | 78   | 70   | 796         | 66          |
| Kansas City Region | OOH Last Day of the Month | 1376 | 1375 | 1387   | 1371 | 1365 | 1328 | 1335 | 1344 | 1333 | 1380 | 1361 | 1382 |             | 1,361       |
| East Region        | Removals                  | 84   | 82   | 76     | 103  | 71   | 73   | 81   | 80   | 88   | 113  | 74   | 90   | 1,015       | 85          |
| East Region        | Exits                     | 73   | 118  | 59     | 41   | 74   | 70   | 50   | 65   | 64   | 54   | 77   | 88   | 833         | 69          |
| East Region        | OOH Last Day of the Month | 1740 | 1693 | 1720   | 1788 | 1797 | 1784 | 1816 | 1835 | 1862 | 1917 | 1914 | 1930 |             | 1,816       |
| West Region        | Removals                  | 84   | 95   | 87     | 111  | 76   | 66   | 99   | 143  | 106  | 141  | 130  | 101  | 1,239       | 103         |
| West Region        | Exits                     | 88   | 113  | 82     | 80   | 72   | 92   | 78   | 62   | 72   | 71   | 93   | 77   | 980         | 82          |
| West Region        | OOH Last Day of the Month | 1570 | 1545 | 1543   | 1588 | 1586 | 1563 | 1593 | 1660 | 1712 | 1778 | 1810 | 1800 |             | 1,646       |
| Wichita Region     | Removals                  | 84   | 67   | 91     | 76   | 48   | 62   | 52   | 56   | 54   | 58   | 70   | 59   | 777         | 65          |
| Wichita Region     | Exits                     | 66   | 93   | 53     | 68   | 107  | 60   | 49   | 44   | 70   | 51   | 88   | 72   | 821         | 68          |
| Wichita Region     | OOH Last Day of the Month | 1471 | 1438 | 1462   | 1468 | 1416 | 1417 | 1418 | 1436 | 1430 | 1432 | 1407 | 1405 |             | 1,433       |
| State              | Removals                  | 303  | 312  | 324    | 340  | 261  | 245  | 287  | 335  | 316  | 398  | 346  | 332  | 3,799       | 317         |
| State              | Exits                     | 297  | 386  | 260    | 265  | 327  | 307  | 227  | 212  | 289  | 217  | 336  | 307  | 3,430       | 286         |
| State              | OOH Last Day of the Month | 6157 | 6051 | 6112   | 6215 | 6164 | 6092 | 6162 | 6275 | 6337 | 6507 | 6492 | 6517 |             | 6,257       |