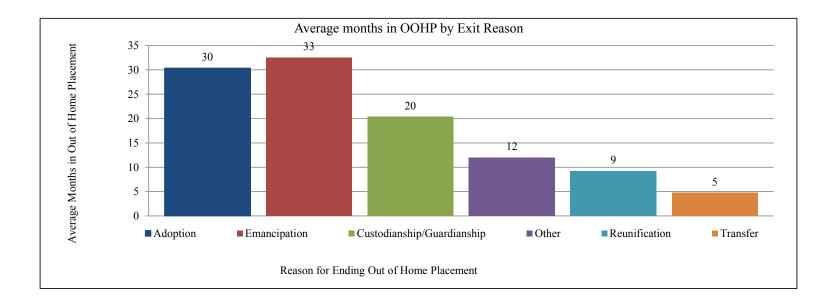

# Length of Stay as of June 2015

- Nine months was the average length of time for a child to be reunited with the child's family.
- The average length of stay in foster care for those who age out was 38 months.
- The average length of stay in foster care for those who are adopted was 33 months.

Length of Stay in Out of Home Placement Across Years SFY2011 - SFY2015

Strong Families Make a Strong Kansas

| Ending Out of Home Placement(OOHP) |         | Average | e Months in | 1 OOHP  |         |
|------------------------------------|---------|---------|-------------|---------|---------|
| Reason                             | SFY2011 | SFY2012 | SFY2013     | SFY2014 | SFY2015 |
| Adoption                           | 34      | 33      | 32          | 32      | 33      |
| Emancipation                       | 39      | 37      | 34          | 34      | 38      |
| Custodianship/Guardianship         | 19      | 20      | 19          | 18      | 19      |
| Other*                             | 16      | 13      | 13          | 10      | 15      |
| Reunification                      | 10      | 9       | 8           | 8       | 9       |
| Transfer                           | 29      | 21      | 19          | 23      | 23      |
| All Ending OOHP Reasons            | 19.6    | 18.2    | 16.0        | 16.7    | 18.2    |

\* Other includes Death of Child, and Runaway

Data Source: FACTS