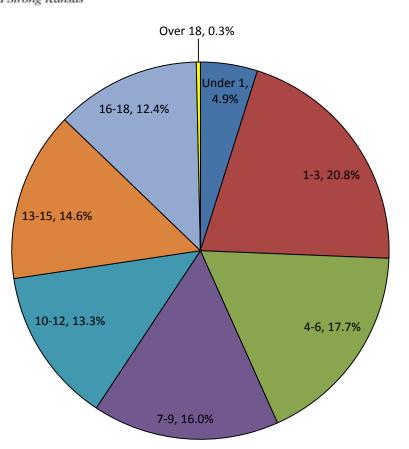

## **Foster Care Population**

- As of June 2015, 6,517 children were in foster care in Kansas. Among all counties, Sedgwick had the most children in out-of-home placement: 919 (14.1%).
- Children ages 1 to 3 have consistently been the largest percentage of children in foster care for FY 2011 through FY 2015, representing 20% of the population.
- Majority of children in foster care FY 2011 through FY 2015 have a Non-Hispanic ethnicity (88%).
- 80% of children in foster care FY 2011 through FY 2015 are Caucasian. From FY 2011 to FY 2015, there has been a decrease in African American children in the foster care population from 20% in FY 2011 to 16% in FY 2015.