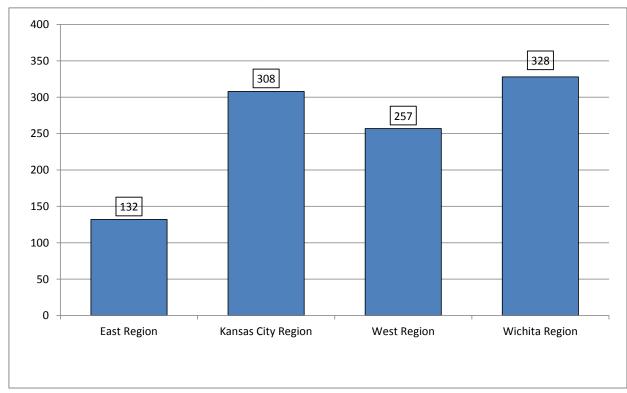

Strong Families Make a Strong Kansas

Updated: 7/16/2015

| By DCF Region      | Type of Information       | Jul  | Aug  | Sep    | Oct  | Nov  | Dec  | Jan  | Feb  | Mar  | Apr  | May  | Jun  | Fiscal year | Fiscal year |
|--------------------|---------------------------|------|------|--------|------|------|------|------|------|------|------|------|------|-------------|-------------|
| -,g                | 51                        |      | -0   | ·· · F |      |      |      |      |      |      | Г    |      |      | Total       | Average     |
| Kansas City Region | Removals                  | 51   | 68   | 70     | 50   | 66   | 44   | 55   | 56   | 68   | 86   | 72   | 82   | 768         | 64          |
| Kansas City Region | Exits                     | 70   | 62   | 66     | 76   | 74   | 85   | 50   | 41   | 83   | 41   | 78   | 70   | 796         | 66          |
| Kansas City Region | OOH Last Day of the Month | 1376 | 1375 | 1387   | 1371 | 1365 | 1328 | 1335 | 1344 | 1333 | 1380 | 1361 | 1382 |             | 1,361       |
| East Region        | Removals                  | 84   | 82   | 76     | 103  | 71   | 73   | 81   | 80   | 88   | 113  | 74   | 90   | 1,015       | 85          |
| East Region        | Exits                     | 73   | 118  | 59     | 41   | 74   | 70   | 50   | 65   | 64   | 54   | 77   | 88   | 833         | 69          |
| East Region        | OOH Last Day of the Month | 1740 | 1693 | 1720   | 1788 | 1797 | 1784 | 1816 | 1835 | 1862 | 1917 | 1914 | 1930 |             | 1,816       |
| West Region        | Removals                  | 84   | 95   | 87     | 111  | 76   | 66   | 99   | 143  | 106  | 141  | 130  | 101  | 1,239       | 103         |
| West Region        | Exits                     | 88   | 113  | 82     | 80   | 72   | 92   | 78   | 62   | 72   | 71   | 93   | 77   | 980         | 82          |
| West Region        | OOH Last Day of the Month | 1570 | 1545 | 1543   | 1588 | 1586 | 1563 | 1593 | 1660 | 1712 | 1778 | 1810 | 1800 |             | 1,646       |
| Wichita Region     | Removals                  | 84   | 67   | 91     | 76   | 48   | 62   | 52   | 56   | 54   | 58   | 70   | 59   | 777         | 65          |
| Wichita Region     | Exits                     | 66   | 93   | 53     | 68   | 107  | 60   | 49   | 44   | 70   | 51   | 88   | 72   | 821         | 68          |
| Wichita Region     | OOH Last Day of the Month | 1471 | 1438 | 1462   | 1468 | 1416 | 1417 | 1418 | 1436 | 1430 | 1432 | 1407 | 1405 |             | 1,433       |
| State              | Removals                  | 303  | 312  | 324    | 340  | 261  | 245  | 287  | 335  | 316  | 398  | 346  | 332  | 3,799       | 317         |
| State              | Exits                     | 297  | 386  | 260    | 265  | 327  | 307  | 227  | 212  | 289  | 217  | 336  | 307  | 3,430       | 286         |
| State              | OOH Last Day of the Month | 6157 | 6051 | 6112   | 6215 | 6164 | 6092 | 6162 | 6275 | 6337 | 6507 | 6492 | 6517 |             | 6,257       |