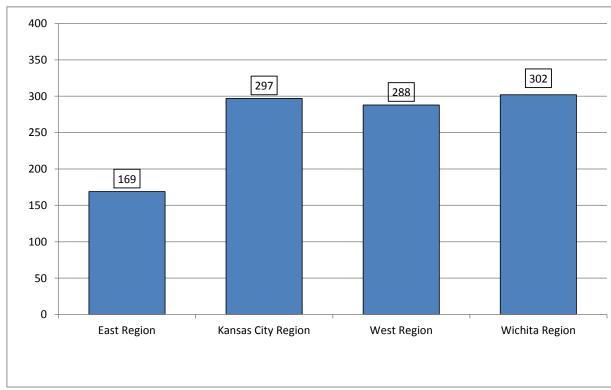

Strong Families Make a Strong Kansas

Updated: 7/16/2015

| By DCF Region      | Type of Information       | Jul  | Aug  | Sep    | Oct  | Nov  | Dec  | Jan  | Feb  | Mar  | Apr  | May  | Jun  | Fiscal year | Fiscal year |
|--------------------|---------------------------|------|------|--------|------|------|------|------|------|------|------|------|------|-------------|-------------|
| -,g                | 51                        |      | -0   | ·· · F |      |      |      |      |      |      | Г    |      |      | Total       | Average     |
| Kansas City Region | Removals                  | 51   | 68   | 70     | 50   | 66   | 44   | 55   | 56   | 68   | 86   | 72   | 82   | 768         | 64          |
| Kansas City Region | Exits                     | 70   | 62   | 66     | 76   | 74   | 85   | 50   | 41   | 83   | 41   | 78   | 70   | 796         | 66          |
| Kansas City Region | OOH Last Day of the Month | 1376 | 1375 | 1387   | 1371 | 1365 | 1328 | 1335 | 1344 | 1333 | 1380 | 1361 | 1382 |             | 1,361       |
| East Region        | Removals                  | 84   | 82   | 76     | 103  | 71   | 73   | 81   | 80   | 88   | 113  | 74   | 90   | 1,015       | 85          |
| East Region        | Exits                     | 73   | 118  | 59     | 41   | 74   | 70   | 50   | 65   | 64   | 54   | 77   | 88   | 833         | 69          |
| East Region        | OOH Last Day of the Month | 1740 | 1693 | 1720   | 1788 | 1797 | 1784 | 1816 | 1835 | 1862 | 1917 | 1914 | 1930 |             | 1,816       |
| West Region        | Removals                  | 84   | 95   | 87     | 111  | 76   | 66   | 99   | 143  | 106  | 141  | 130  | 101  | 1,239       | 103         |
| West Region        | Exits                     | 88   | 113  | 82     | 80   | 72   | 92   | 78   | 62   | 72   | 71   | 93   | 77   | 980         | 82          |
| West Region        | OOH Last Day of the Month | 1570 | 1545 | 1543   | 1588 | 1586 | 1563 | 1593 | 1660 | 1712 | 1778 | 1810 | 1800 |             | 1,646       |
| Wichita Region     | Removals                  | 84   | 67   | 91     | 76   | 48   | 62   | 52   | 56   | 54   | 58   | 70   | 59   | 777         | 65          |
| Wichita Region     | Exits                     | 66   | 93   | 53     | 68   | 107  | 60   | 49   | 44   | 70   | 51   | 88   | 72   | 821         | 68          |
| Wichita Region     | OOH Last Day of the Month | 1471 | 1438 | 1462   | 1468 | 1416 | 1417 | 1418 | 1436 | 1430 | 1432 | 1407 | 1405 |             | 1,433       |
| State              | Removals                  | 303  | 312  | 324    | 340  | 261  | 245  | 287  | 335  | 316  | 398  | 346  | 332  | 3,799       | 317         |
| State              | Exits                     | 297  | 386  | 260    | 265  | 327  | 307  | 227  | 212  | 289  | 217  | 336  | 307  | 3,430       | 286         |
| State              | OOH Last Day of the Month | 6157 | 6051 | 6112   | 6215 | 6164 | 6092 | 6162 | 6275 | 6337 | 6507 | 6492 | 6517 |             | 6,257       |