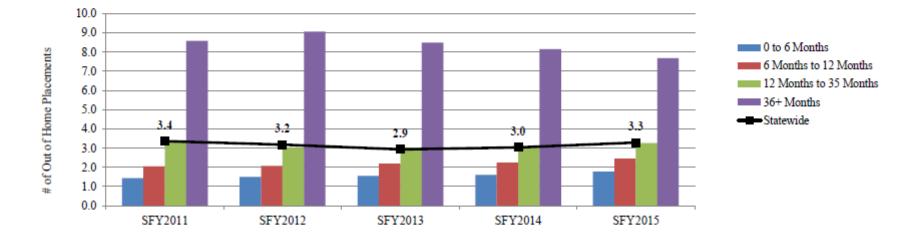

#### Length of Stay in Out of Home Placement with Average Placements Across Years SFY2011 - SFY2015

| Length of Stay in Out of<br>Home Placement (OOHP) | Average # Placements while in OOHP |         |         |         |         |  |  |  |  |  |
|---------------------------------------------------|------------------------------------|---------|---------|---------|---------|--|--|--|--|--|
| by Months                                         | SFY2011                            | SFY2012 | SFY2013 | SFY2014 | SFY2015 |  |  |  |  |  |
| 0 to 6 Months                                     | 1.4                                | 1.5     | 1.6     | 1.6     | 1.8     |  |  |  |  |  |
| 6 Months to 12 Months                             | 2.1                                | 2.1     | 2.2     | 2.3     | 2.5     |  |  |  |  |  |
| 12 Months to 35 Months                            | 3.4                                | 3.0     | 3.0     | 3.1     | 3.3     |  |  |  |  |  |
| 36+ Months                                        | 8.6                                | 9.1     | 8.5     | 8.1     | 7.7     |  |  |  |  |  |
| Statewide                                         | 3.4                                | 3.2     | 2.9     | 3.0     | 3.3     |  |  |  |  |  |

Data Source: FACTS