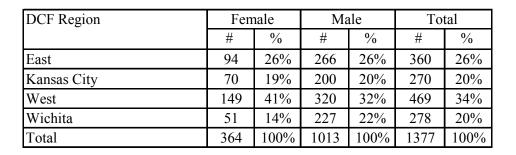

#### Substantiated Maltreatment – FY 2015 Statistics

Safety in Foster Care FY2015 Performance Standard is 99.68% (July 2014 - June 2015)

| East Region                                                                                                      | Jul     | Aug     | Sep     | Oct     | Nov    | Dec    | Jan    | Feb    | Mar    | Apr    | May    | Jun    | YTD<br>Totals |
|------------------------------------------------------------------------------------------------------------------|---------|---------|---------|---------|--------|--------|--------|--------|--------|--------|--------|--------|---------------|
| # of children not a victim of substantiated<br>maltreatment from foster parent or<br>placement facility employee | 1.814   | 1.892   | 1.965   | 2.067   | 2.141  | 2.214  | 2,295  | 2.370  | 2.445  | 2,558  | 2.622  | 2.710  | 2.710         |
| Total number of children served in out of<br>home placement year to date                                         | 1,815   | 1,894   | 1,969   | 2,071   | 2,145  | 2,218  | 2,299  | 2,376  | 2,455  | 2,568  | 2,636  | 2,725  | 2,725         |
| % of children safe from maltreatment in<br>foster care                                                           | 99.94%  | 99.89%  | 99.80%  | 99.81%  | 99.81% | 99.82% | 99.83% | 99.75% | 99.59% | 99.61% | 99.47% | 99.45% | 99.45%        |
| Kansas City Region                                                                                               | Jul     | Aug     | Sep     | Oct     | Nov    | Dec    | Jan    | Feb    | Mar    | Apr    | May    | Jun    | YTD<br>Totals |
| # of children not a victim of substantiated<br>maltreatment from foster parent or<br>placement facility employee | 1,448   | 1,513   | 1,586   | 1,637   | 1,701  | 1,741  | 1,797  | 1,853  | 1,924  | 2,007  | 2,079  | 2,149  | 2,149         |
| Total number of children served in out of<br>home placement year to date                                         | 1,448   | 1,513   | 1,586   | 1,637   | 1,702  | 1,745  | 1,801  | 1,857  | 1,928  | 2,011  | 2,083  | 2,153  | 2,153         |
| % of children safe from maltreatment in<br>foster care                                                           | 100.00% | 100.00% | 100.00% | 100.00% | 99.94% | 99.77% | 99.78% | 99.78% | 99.79% | 99.80% | 99.81% | 99.81% | 99.81%        |
| West Region                                                                                                      | Jul     | Aug     | Sep     | Oct     | Nov    | Dec    | Jan    | Feb    | Mar    | Apr    | May    | Jun    | YTD<br>Totals |
| # of children not a victim of substantiated<br>maltreatment from foster parent or<br>placement facility employee | 1,666   | 1,760   | 1,847   | 1,955   | 2,019  | 2,080  | 2,177  | 2,312  | 2,416  | 2,550  | 2,675  | 2,776  | 2,776         |
| Total number of children served in out of<br>home placement year to date                                         | 1,671   | 1,766   | 1,853   | 1,961   | 2,025  | 2,086  | 2,187  | 2,322  | 2,426  | 2,561  | 2,686  | 2,787  | 2,787         |
| % of children safe from maltreatment in<br>foster care                                                           | 99.70%  | 99.66%  | 99.68%  | 99.69%  | 99.70% | 99.71% | 99.54% | 99.57% | 99.59% | 99.57% | 99.59% | 99.61% | 99.61%        |

### Substantiated Maltreatment – FY 2015 Statistics (continued)

| Wichita Region                                                                    | Jul     | Aug     | Sep     | Oct     | Nov     | Dec     | Jan     | Feb     | Mar     | Apr    | May    | Jun    | YTD<br>Totals |
|-----------------------------------------------------------------------------------|---------|---------|---------|---------|---------|---------|---------|---------|---------|--------|--------|--------|---------------|
| # of children not a victim of substantiated<br>maltreatment from foster parent or |         |         |         |         |         |         |         |         |         |        |        |        |               |
| placement facility employee                                                       | 1,514   | 1,580   | 1,660   | 1,732   | 1,782   | 1,844   | 1,896   | 1,953   | 2,003   | 2,057  | 2,126  | 2,181  | 2,181         |
| Total number of children served in out of<br>home placement year to date          | 1,514   | 1,580   | 1,660   | 1,732   | 1,782   | 1,844   | 1,896   | 1,953   | 2,003   | 2,058  | 2,127  | 2,182  | 2,182         |
| % of children safe from maltreatment in<br>foster care                            | 100.00% | 100.00% | 100.00% | 100.00% | 100.00% | 100.00% | 100.00% | 100.00% | 100.00% | 99.95% | 99.95% | 99.95% | 99.95%        |

| Statewide                                   | Jul     | Aug     | Sep     | Oct     | Nov     | Dec     | Jan     | Feb     | Mar     | Apr     | May     | Jun     | YTD<br>Totals |
|---------------------------------------------|---------|---------|---------|---------|---------|---------|---------|---------|---------|---------|---------|---------|---------------|
| # of children not a victim of substantiated |         |         |         |         |         |         |         |         |         |         |         |         |               |
| maltreatment from foster parent or          |         |         |         |         |         |         |         |         |         |         |         |         |               |
| placement facility employee                 | 6,442   | 6,745   | 7,058   | 7,391   | 7,643   | 7,879   | 8,165   | 8,488   | 8,788   | 9,172   | 9,502   | 9,816   | 9,816         |
| Total number of children served in out of   |         |         |         |         |         |         |         |         |         |         |         |         |               |
| home placement year to date                 | 6,448   | 6,753   | 7,068   | 7,401   | 7,654   | 7,893   | 8,183   | 8,508   | 8,812   | 9,198   | 9,532   | 9,847   | 9,847         |
| % of children safe from maltreatment in     | 99.91%  | 99.88%  | 99.86%  | 99.86%  | 99.86%  | 99.82%  | 99,78%  | 99,76%  | 99.73%  | 99,72%  | 99.69%  | 99.69%  | 99.69%        |
| foster care                                 | 35.91/6 | 33.00/0 | 55.00/6 | 55.00/6 | 35.0076 | 37.02/6 | 37./0/0 | 33./0/6 | 39.13/6 | 37.12/6 | 33.0976 | 33.0976 | 55.0976       |