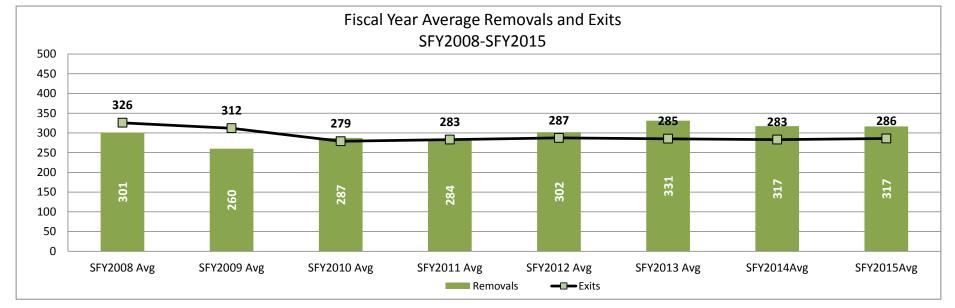

#### FY 2015 Removals, Exits and Out of Home Summary (FACTS)

This report contains information on the number children removed into foster care in a given month, the number of children who exited foster care placement outside of their home in a given month, and the number of children who are in a foster care placement outside of their home (OOH) on the last day of each month. Information is provided by DCF Region and County.

Strong Families Make a Strong Kansas

Updated: 7/16/2015

| By DCF Region      | Type of Information       | Jul  | Aug  | Sep    | Oct  | Nov  | Dec  | Jan  | Feb  | Mar  | Apr  | May  | Jun  | Fiscal year | Fiscal year |
|--------------------|---------------------------|------|------|--------|------|------|------|------|------|------|------|------|------|-------------|-------------|
| -,g                | 51                        |      | -0   | ·· · F |      |      |      |      |      |      | Г    |      |      | Total       | Average     |
| Kansas City Region | Removals                  | 51   | 68   | 70     | 50   | 66   | 44   | 55   | 56   | 68   | 86   | 72   | 82   | 768         | 64          |
| Kansas City Region | Exits                     | 70   | 62   | 66     | 76   | 74   | 85   | 50   | 41   | 83   | 41   | 78   | 70   | 796         | 66          |
| Kansas City Region | OOH Last Day of the Month | 1376 | 1375 | 1387   | 1371 | 1365 | 1328 | 1335 | 1344 | 1333 | 1380 | 1361 | 1382 |             | 1,361       |
| East Region        | Removals                  | 84   | 82   | 76     | 103  | 71   | 73   | 81   | 80   | 88   | 113  | 74   | 90   | 1,015       | 85          |
| East Region        | Exits                     | 73   | 118  | 59     | 41   | 74   | 70   | 50   | 65   | 64   | 54   | 77   | 88   | 833         | 69          |
| East Region        | OOH Last Day of the Month | 1740 | 1693 | 1720   | 1788 | 1797 | 1784 | 1816 | 1835 | 1862 | 1917 | 1914 | 1930 |             | 1,816       |
| West Region        | Removals                  | 84   | 95   | 87     | 111  | 76   | 66   | 99   | 143  | 106  | 141  | 130  | 101  | 1,239       | 103         |
| West Region        | Exits                     | 88   | 113  | 82     | 80   | 72   | 92   | 78   | 62   | 72   | 71   | 93   | 77   | 980         | 82          |
| West Region        | OOH Last Day of the Month | 1570 | 1545 | 1543   | 1588 | 1586 | 1563 | 1593 | 1660 | 1712 | 1778 | 1810 | 1800 |             | 1,646       |
| Wichita Region     | Removals                  | 84   | 67   | 91     | 76   | 48   | 62   | 52   | 56   | 54   | 58   | 70   | 59   | 777         | 65          |
| Wichita Region     | Exits                     | 66   | 93   | 53     | 68   | 107  | 60   | 49   | 44   | 70   | 51   | 88   | 72   | 821         | 68          |
| Wichita Region     | OOH Last Day of the Month | 1471 | 1438 | 1462   | 1468 | 1416 | 1417 | 1418 | 1436 | 1430 | 1432 | 1407 | 1405 |             | 1,433       |
| State              | Removals                  | 303  | 312  | 324    | 340  | 261  | 245  | 287  | 335  | 316  | 398  | 346  | 332  | 3,799       | 317         |
| State              | Exits                     | 297  | 386  | 260    | 265  | 327  | 307  | 227  | 212  | 289  | 217  | 336  | 307  | 3,430       | 286         |
| State              | OOH Last Day of the Month | 6157 | 6051 | 6112   | 6215 | 6164 | 6092 | 6162 | 6275 | 6337 | 6507 | 6492 | 6517 |             | 6,257       |