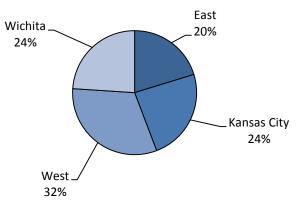

## **Foster Care Population**

- As of June 2015, 6,517 children were in foster care in Kansas. Among all counties, Sedgwick had the most children in out-of-home placement: 919 (14.1%).
- Children ages 1 to 3 have consistently been the largest percentage of children in foster care for FY 2011 through FY 2015, representing 20% of the population.
- Majority of children in foster care FY 2011 through FY 2015 have a Non-Hispanic ethnicity (88%).
- 80% of children in foster care FY 2011 through FY 2015 are Caucasian. From FY 2011 to FY 2015, there has been a decrease in African American children in the foster care population from 20% in FY 2011 to 16% in FY 2015.

Strong Families Make a Strong Kansas

Updated: 7/16/2015

| By DCF Region      | Type of Information       | Jul  | Aug  | Sep    | Oct  | Nov  | Dec  | Jan  | Feb  | Mar  | Apr  | May  | Jun  | Fiscal year | Fiscal year |
|--------------------|---------------------------|------|------|--------|------|------|------|------|------|------|------|------|------|-------------|-------------|
| -,g                | 51                        |      | -0   | ·· · F |      |      |      |      |      |      | Г    |      |      | Total       | Average     |
| Kansas City Region | Removals                  | 51   | 68   | 70     | 50   | 66   | 44   | 55   | 56   | 68   | 86   | 72   | 82   | 768         | 64          |
| Kansas City Region | Exits                     | 70   | 62   | 66     | 76   | 74   | 85   | 50   | 41   | 83   | 41   | 78   | 70   | 796         | 66          |
| Kansas City Region | OOH Last Day of the Month | 1376 | 1375 | 1387   | 1371 | 1365 | 1328 | 1335 | 1344 | 1333 | 1380 | 1361 | 1382 |             | 1,361       |
| East Region        | Removals                  | 84   | 82   | 76     | 103  | 71   | 73   | 81   | 80   | 88   | 113  | 74   | 90   | 1,015       | 85          |
| East Region        | Exits                     | 73   | 118  | 59     | 41   | 74   | 70   | 50   | 65   | 64   | 54   | 77   | 88   | 833         | 69          |
| East Region        | OOH Last Day of the Month | 1740 | 1693 | 1720   | 1788 | 1797 | 1784 | 1816 | 1835 | 1862 | 1917 | 1914 | 1930 |             | 1,816       |
| West Region        | Removals                  | 84   | 95   | 87     | 111  | 76   | 66   | 99   | 143  | 106  | 141  | 130  | 101  | 1,239       | 103         |
| West Region        | Exits                     | 88   | 113  | 82     | 80   | 72   | 92   | 78   | 62   | 72   | 71   | 93   | 77   | 980         | 82          |
| West Region        | OOH Last Day of the Month | 1570 | 1545 | 1543   | 1588 | 1586 | 1563 | 1593 | 1660 | 1712 | 1778 | 1810 | 1800 |             | 1,646       |
| Wichita Region     | Removals                  | 84   | 67   | 91     | 76   | 48   | 62   | 52   | 56   | 54   | 58   | 70   | 59   | 777         | 65          |
| Wichita Region     | Exits                     | 66   | 93   | 53     | 68   | 107  | 60   | 49   | 44   | 70   | 51   | 88   | 72   | 821         | 68          |
| Wichita Region     | OOH Last Day of the Month | 1471 | 1438 | 1462   | 1468 | 1416 | 1417 | 1418 | 1436 | 1430 | 1432 | 1407 | 1405 |             | 1,433       |
| State              | Removals                  | 303  | 312  | 324    | 340  | 261  | 245  | 287  | 335  | 316  | 398  | 346  | 332  | 3,799       | 317         |
| State              | Exits                     | 297  | 386  | 260    | 265  | 327  | 307  | 227  | 212  | 289  | 217  | 336  | 307  | 3,430       | 286         |
| State              | OOH Last Day of the Month | 6157 | 6051 | 6112   | 6215 | 6164 | 6092 | 6162 | 6275 | 6337 | 6507 | 6492 | 6517 |             | 6,257       |