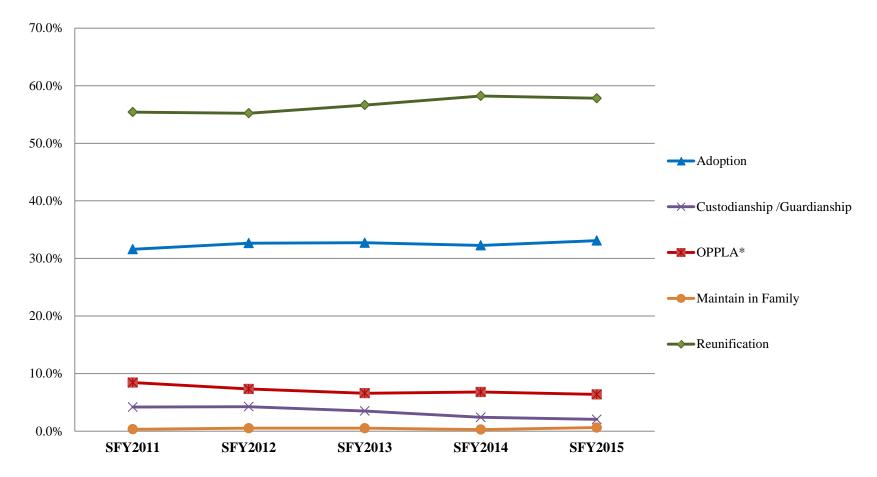

# **Permanency Goals**

 During FY 2011 through FY 2015, the majority of children in foster care have had a goal of reunification (57%), with the next largest percentage of children having a goal of adoption (32.5%).

| K ancac                                                                                                               |         | Permanency Goal for Children in Out of Home Placement |         |        |         |         |         |        |       |        |  |
|-----------------------------------------------------------------------------------------------------------------------|---------|-------------------------------------------------------|---------|--------|---------|---------|---------|--------|-------|--------|--|
| <b>L</b> ansas                                                                                                        |         |                                                       |         | SF     | Y2011   | through | SFY20   | 15     |       |        |  |
| Department for Children<br>and Families<br>Prevention and<br>Protection Services<br>Strong Families Make a Strong Kan |         |                                                       |         |        |         |         |         |        |       |        |  |
| <b>D</b>                                                                                                              | SFY2011 |                                                       | SFY2012 |        | SFY2013 |         | SFY2014 |        | SFY   | 2015   |  |
| Permanency Goals                                                                                                      | #       | %                                                     | #       | %      | #       | %       | #       | %      | #     | %      |  |
| Adoption                                                                                                              | 1,640   | 31.6%                                                 | 1,732   | 32.7%  | 1,872   | 32.7%   | 1,990   | 32.3%  | 2,157 | 33.1%  |  |
| Custodianship /Guardianship                                                                                           | 218     | 4.2%                                                  | 226     | 4.3%   | 201     | 3.5%    | 149     | 2.4%   | 134   | 2.1%   |  |
| OPPLA*                                                                                                                | 438     | 8.4%                                                  | 389     | 7.3%   | 377     | 6.6%    | 420     | 6.8%   | 416   | 6.4%   |  |
| Maintain in Family                                                                                                    | 18      | 0.3%                                                  | 28      | 0.5%   | 30      | 0.5%    | 18      | 0.3%   | 42    | 0.6%   |  |
| Reunification                                                                                                         | 2,876   | 55.4%                                                 | 2928    | 55.2%  | 3,239   | 56.6%   | 3,590   | 58.2%  | 3,768 | 57.8%  |  |
| Total                                                                                                                 | 5,190   | 100.0%                                                | 5,303   | 100.0% | 5,719   | 100.0%  | 6,167   | 100.0% | 6,517 | 100.0% |  |
|                                                                                                                       |         |                                                       |         |        |         |         |         |        |       |        |  |