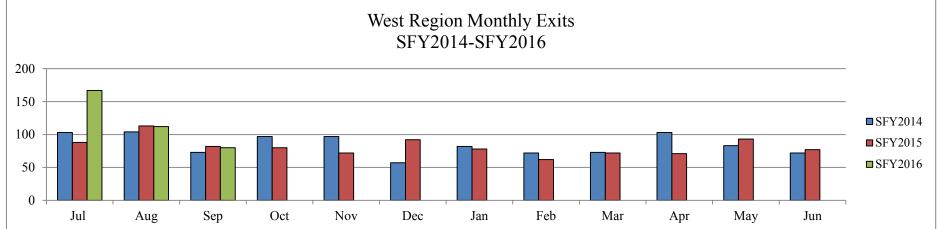

Strong Families Make a Strong Kansas

Updated: 7/16/2015

| By DCF Region      | Type of Information       | Jul  | Aug  | Sep    | Oct  | Nov  | Dec  | Jan  | Feb  | Mar  | Apr  | May  | Jun  | Fiscal year | Fiscal year |
|--------------------|---------------------------|------|------|--------|------|------|------|------|------|------|------|------|------|-------------|-------------|
| -,g                | 51                        |      | -0   | ·· · F |      |      |      |      |      |      | Г    |      |      | Total       | Average     |
| Kansas City Region | Removals                  | 51   | 68   | 70     | 50   | 66   | 44   | 55   | 56   | 68   | 86   | 72   | 82   | 768         | 64          |
| Kansas City Region | Exits                     | 70   | 62   | 66     | 76   | 74   | 85   | 50   | 41   | 83   | 41   | 78   | 70   | 796         | 66          |
| Kansas City Region | OOH Last Day of the Month | 1376 | 1375 | 1387   | 1371 | 1365 | 1328 | 1335 | 1344 | 1333 | 1380 | 1361 | 1382 |             | 1,361       |
| East Region        | Removals                  | 84   | 82   | 76     | 103  | 71   | 73   | 81   | 80   | 88   | 113  | 74   | 90   | 1,015       | 85          |
| East Region        | Exits                     | 73   | 118  | 59     | 41   | 74   | 70   | 50   | 65   | 64   | 54   | 77   | 88   | 833         | 69          |
| East Region        | OOH Last Day of the Month | 1740 | 1693 | 1720   | 1788 | 1797 | 1784 | 1816 | 1835 | 1862 | 1917 | 1914 | 1930 |             | 1,816       |
| West Region        | Removals                  | 84   | 95   | 87     | 111  | 76   | 66   | 99   | 143  | 106  | 141  | 130  | 101  | 1,239       | 103         |
| West Region        | Exits                     | 88   | 113  | 82     | 80   | 72   | 92   | 78   | 62   | 72   | 71   | 93   | 77   | 980         | 82          |
| West Region        | OOH Last Day of the Month | 1570 | 1545 | 1543   | 1588 | 1586 | 1563 | 1593 | 1660 | 1712 | 1778 | 1810 | 1800 |             | 1,646       |
| Wichita Region     | Removals                  | 84   | 67   | 91     | 76   | 48   | 62   | 52   | 56   | 54   | 58   | 70   | 59   | 777         | 65          |
| Wichita Region     | Exits                     | 66   | 93   | 53     | 68   | 107  | 60   | 49   | 44   | 70   | 51   | 88   | 72   | 821         | 68          |
| Wichita Region     | OOH Last Day of the Month | 1471 | 1438 | 1462   | 1468 | 1416 | 1417 | 1418 | 1436 | 1430 | 1432 | 1407 | 1405 |             | 1,433       |
| State              | Removals                  | 303  | 312  | 324    | 340  | 261  | 245  | 287  | 335  | 316  | 398  | 346  | 332  | 3,799       | 317         |
| State              | Exits                     | 297  | 386  | 260    | 265  | 327  | 307  | 227  | 212  | 289  | 217  | 336  | 307  | 3,430       | 286         |
| State              | OOH Last Day of the Month | 6157 | 6051 | 6112   | 6215 | 6164 | 6092 | 6162 | 6275 | 6337 | 6507 | 6492 | 6517 |             | 6,257       |