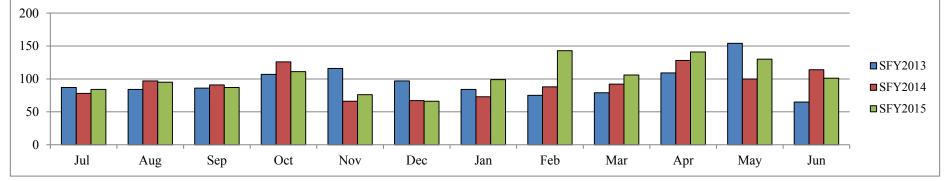

#### FY 2015 Removals, Exits and Out of Home Summary (FACTS)

This report contains information on the number children removed into foster care in a given month, the number of children who exited foster care placement outside of their home in a given month, and the number of children who are in a foster care placement outside of their home (OOH) on the last day of each month. Information is provided by DCF Region and County.

Strong Families Make a Strong Kansas

Updated: 7/16/2015

| By DCF Region      | Type of Information       | Jul  | Aug  | Sep    | Oct  | Nov  | Dec  | Jan  | Feb  | Mar  | Apr  | May  | Jun  | Fiscal year | Fiscal year |
|--------------------|---------------------------|------|------|--------|------|------|------|------|------|------|------|------|------|-------------|-------------|
| -,g                | 51                        |      | -0   | ·· · F |      |      |      |      |      |      | Г    |      |      | Total       | Average     |
| Kansas City Region | Removals                  | 51   | 68   | 70     | 50   | 66   | 44   | 55   | 56   | 68   | 86   | 72   | 82   | 768         | 64          |
| Kansas City Region | Exits                     | 70   | 62   | 66     | 76   | 74   | 85   | 50   | 41   | 83   | 41   | 78   | 70   | 796         | 66          |
| Kansas City Region | OOH Last Day of the Month | 1376 | 1375 | 1387   | 1371 | 1365 | 1328 | 1335 | 1344 | 1333 | 1380 | 1361 | 1382 |             | 1,361       |
| East Region        | Removals                  | 84   | 82   | 76     | 103  | 71   | 73   | 81   | 80   | 88   | 113  | 74   | 90   | 1,015       | 85          |
| East Region        | Exits                     | 73   | 118  | 59     | 41   | 74   | 70   | 50   | 65   | 64   | 54   | 77   | 88   | 833         | 69          |
| East Region        | OOH Last Day of the Month | 1740 | 1693 | 1720   | 1788 | 1797 | 1784 | 1816 | 1835 | 1862 | 1917 | 1914 | 1930 |             | 1,816       |
| West Region        | Removals                  | 84   | 95   | 87     | 111  | 76   | 66   | 99   | 143  | 106  | 141  | 130  | 101  | 1,239       | 103         |
| West Region        | Exits                     | 88   | 113  | 82     | 80   | 72   | 92   | 78   | 62   | 72   | 71   | 93   | 77   | 980         | 82          |
| West Region        | OOH Last Day of the Month | 1570 | 1545 | 1543   | 1588 | 1586 | 1563 | 1593 | 1660 | 1712 | 1778 | 1810 | 1800 |             | 1,646       |
| Wichita Region     | Removals                  | 84   | 67   | 91     | 76   | 48   | 62   | 52   | 56   | 54   | 58   | 70   | 59   | 777         | 65          |
| Wichita Region     | Exits                     | 66   | 93   | 53     | 68   | 107  | 60   | 49   | 44   | 70   | 51   | 88   | 72   | 821         | 68          |
| Wichita Region     | OOH Last Day of the Month | 1471 | 1438 | 1462   | 1468 | 1416 | 1417 | 1418 | 1436 | 1430 | 1432 | 1407 | 1405 |             | 1,433       |
| State              | Removals                  | 303  | 312  | 324    | 340  | 261  | 245  | 287  | 335  | 316  | 398  | 346  | 332  | 3,799       | 317         |
| State              | Exits                     | 297  | 386  | 260    | 265  | 327  | 307  | 227  | 212  | 289  | 217  | 336  | 307  | 3,430       | 286         |
| State              | OOH Last Day of the Month | 6157 | 6051 | 6112   | 6215 | 6164 | 6092 | 6162 | 6275 | 6337 | 6507 | 6492 | 6517 |             | 6,257       |