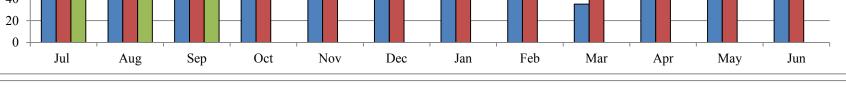

Strong Families Make a Strong Kansas

Updated: 7/16/2015

| By DCF Region      | Type of Information       | Jul  | Aug  | Sep    | Oct  | Nov  | Dec  | Jan  | Feb  | Mar  | Apr  | May  | Jun  | Fiscal year | Fiscal year |
|--------------------|---------------------------|------|------|--------|------|------|------|------|------|------|------|------|------|-------------|-------------|
| -,g                | 51                        |      | -0   | ·· · F |      |      |      |      |      |      | Г    |      |      | Total       | Average     |
| Kansas City Region | Removals                  | 51   | 68   | 70     | 50   | 66   | 44   | 55   | 56   | 68   | 86   | 72   | 82   | 768         | 64          |
| Kansas City Region | Exits                     | 70   | 62   | 66     | 76   | 74   | 85   | 50   | 41   | 83   | 41   | 78   | 70   | 796         | 66          |
| Kansas City Region | OOH Last Day of the Month | 1376 | 1375 | 1387   | 1371 | 1365 | 1328 | 1335 | 1344 | 1333 | 1380 | 1361 | 1382 |             | 1,361       |
| East Region        | Removals                  | 84   | 82   | 76     | 103  | 71   | 73   | 81   | 80   | 88   | 113  | 74   | 90   | 1,015       | 85          |
| East Region        | Exits                     | 73   | 118  | 59     | 41   | 74   | 70   | 50   | 65   | 64   | 54   | 77   | 88   | 833         | 69          |
| East Region        | OOH Last Day of the Month | 1740 | 1693 | 1720   | 1788 | 1797 | 1784 | 1816 | 1835 | 1862 | 1917 | 1914 | 1930 |             | 1,816       |
| West Region        | Removals                  | 84   | 95   | 87     | 111  | 76   | 66   | 99   | 143  | 106  | 141  | 130  | 101  | 1,239       | 103         |
| West Region        | Exits                     | 88   | 113  | 82     | 80   | 72   | 92   | 78   | 62   | 72   | 71   | 93   | 77   | 980         | 82          |
| West Region        | OOH Last Day of the Month | 1570 | 1545 | 1543   | 1588 | 1586 | 1563 | 1593 | 1660 | 1712 | 1778 | 1810 | 1800 |             | 1,646       |
| Wichita Region     | Removals                  | 84   | 67   | 91     | 76   | 48   | 62   | 52   | 56   | 54   | 58   | 70   | 59   | 777         | 65          |
| Wichita Region     | Exits                     | 66   | 93   | 53     | 68   | 107  | 60   | 49   | 44   | 70   | 51   | 88   | 72   | 821         | 68          |
| Wichita Region     | OOH Last Day of the Month | 1471 | 1438 | 1462   | 1468 | 1416 | 1417 | 1418 | 1436 | 1430 | 1432 | 1407 | 1405 |             | 1,433       |
| State              | Removals                  | 303  | 312  | 324    | 340  | 261  | 245  | 287  | 335  | 316  | 398  | 346  | 332  | 3,799       | 317         |
| State              | Exits                     | 297  | 386  | 260    | 265  | 327  | 307  | 227  | 212  | 289  | 217  | 336  | 307  | 3,430       | 286         |
| State              | OOH Last Day of the Month | 6157 | 6051 | 6112   | 6215 | 6164 | 6092 | 6162 | 6275 | 6337 | 6507 | 6492 | 6517 |             | 6,257       |