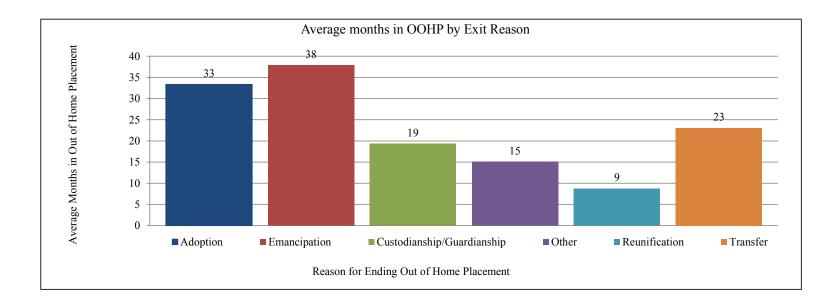

# Length of Stay as of June 2015

- Nine months was the average length of time for a child to be reunited with the child's family.
- The average length of stay in foster care for those who age out was 38 months.
- The average length of stay in foster care for those who are adopted was 33 months.

Length of Stay in Out of Home Placement Across Years SFY2011 - SFY2015

Strong Families Make a Strong Kansas

| Ending Out of Home Placement(OOHP) |         | Average | e Months in | 1 OOHP  |         |
|------------------------------------|---------|---------|-------------|---------|---------|
| Reason                             | SFY2011 | SFY2012 | SFY2013     | SFY2014 | SFY2015 |
| Adoption                           | 34      | 33      | 32          | 32      | 33      |
| Emancipation                       | 39      | 37      | 34          | 34      | 38      |
| Custodianship/Guardianship         | 19      | 20      | 19          | 18      | 19      |
| Other*                             | 16      | 13      | 13          | 10      | 15      |
| Reunification                      | 10      | 9       | 8           | 8       | 9       |
| Transfer                           | 29      | 21      | 19          | 23      | 23      |
| All Ending OOHP Reasons            | 19.6    | 18.2    | 16.0        | 16.7    | 18.2    |

\* Other includes Death of Child, and Runaway

Data Source: FACTS