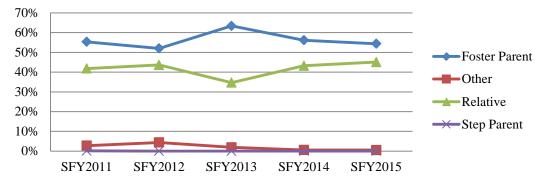

### **Foster Care & Adoption**

| TZ PERAS                                                                             |                | Ada            | ptions Fi      | nalizod by     | v Adoptiv      | o Paront       | Relation      | chin           |               |                |
|--------------------------------------------------------------------------------------|----------------|----------------|----------------|----------------|----------------|----------------|---------------|----------------|---------------|----------------|
| Kansa                                                                                | is             |                | 2015           | շաթ            |                |                |               |                |               |                |
| Department for Child<br>and Families<br>Prevention and<br>Protection Services        |                |                |                |                |                |                |               |                |               |                |
| Strong Families Make a Stro                                                          | ng Kansas      |                |                |                |                |                |               |                |               |                |
| A destine Desset                                                                     | SEV            | 2011 SF        |                | 2012           | SFY2013        |                | SFY2014       |                | SFY2015       |                |
| Adoptive Parent                                                                      | 51 16          | 2011           | <b>51 1</b>    | 2012           | OF L           | 2015           | 511.          | 2014           | 91.1          | 2015           |
| -                                                                                    | #              | %              | #              | %              | #              | %              | #             | %              | #             | %              |
| Relationship                                                                         |                |                |                |                |                |                |               |                |               |                |
| Relationship<br>Foster Parent                                                        | #              | %              | #              | %              | #              | %              | #             | %              | #             | %              |
| Relationship<br>Foster Parent<br>Other                                               | #<br>421       | %<br>55%       | #<br>404       | %<br>52%       | #<br>393       | %<br>63%       | #<br>374      | %<br>56%       | #<br>416      | %<br>54%       |
| Adoptive Parent<br>Relationship<br>Foster Parent<br>Other<br>Relative<br>Step Parent | #<br>421<br>21 | %<br>55%<br>3% | #<br>404<br>34 | %<br>52%<br>4% | #<br>393<br>12 | %<br>63%<br>2% | #<br>374<br>4 | %<br>56%<br>1% | #<br>416<br>4 | %<br>54%<br>1% |

\*This report only includes finalized adoptions of children while in State custody.