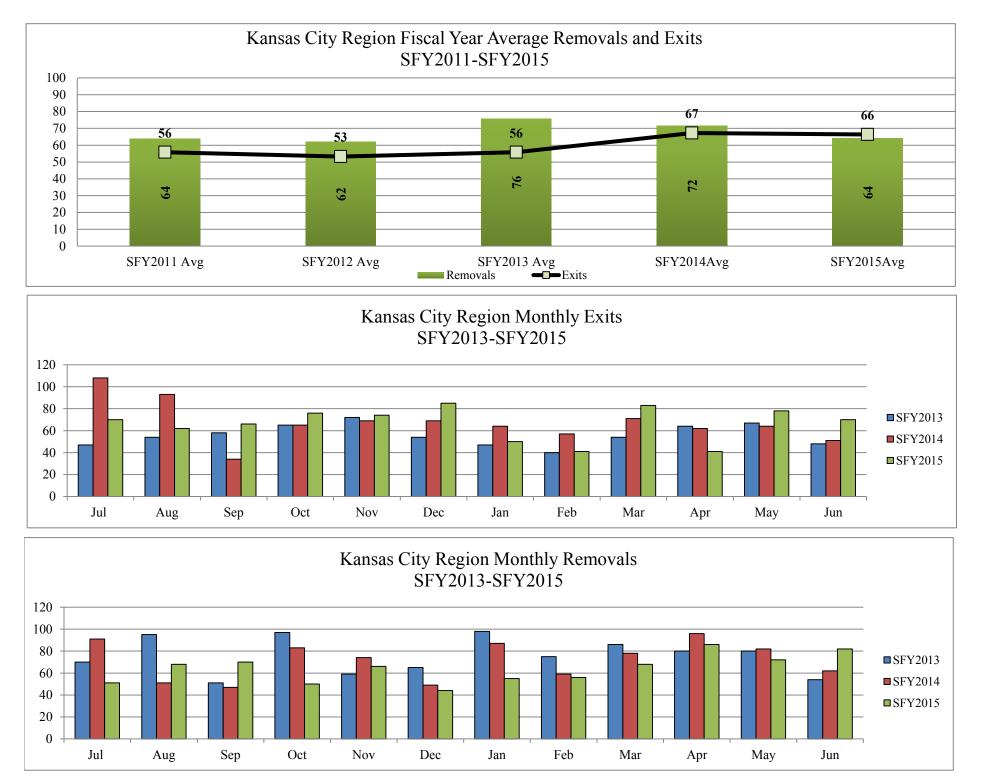

Strong Families Make a Strong Kansas

Updated: 7/16/2015

| By DCF Region      | Type of Information       | Jul  | Aug  | Sep    | Oct  | Nov  | Dec  | Jan  | Feb  | Mar  | Apr  | May  | Jun  | Fiscal year | Fiscal year |
|--------------------|---------------------------|------|------|--------|------|------|------|------|------|------|------|------|------|-------------|-------------|
| -,g                | 51                        |      | -0   | ·· · F |      |      |      |      |      |      | Г    |      |      | Total       | Average     |
| Kansas City Region | Removals                  | 51   | 68   | 70     | 50   | 66   | 44   | 55   | 56   | 68   | 86   | 72   | 82   | 768         | 64          |
| Kansas City Region | Exits                     | 70   | 62   | 66     | 76   | 74   | 85   | 50   | 41   | 83   | 41   | 78   | 70   | 796         | 66          |
| Kansas City Region | OOH Last Day of the Month | 1376 | 1375 | 1387   | 1371 | 1365 | 1328 | 1335 | 1344 | 1333 | 1380 | 1361 | 1382 |             | 1,361       |
| East Region        | Removals                  | 84   | 82   | 76     | 103  | 71   | 73   | 81   | 80   | 88   | 113  | 74   | 90   | 1,015       | 85          |
| East Region        | Exits                     | 73   | 118  | 59     | 41   | 74   | 70   | 50   | 65   | 64   | 54   | 77   | 88   | 833         | 69          |
| East Region        | OOH Last Day of the Month | 1740 | 1693 | 1720   | 1788 | 1797 | 1784 | 1816 | 1835 | 1862 | 1917 | 1914 | 1930 |             | 1,816       |
| West Region        | Removals                  | 84   | 95   | 87     | 111  | 76   | 66   | 99   | 143  | 106  | 141  | 130  | 101  | 1,239       | 103         |
| West Region        | Exits                     | 88   | 113  | 82     | 80   | 72   | 92   | 78   | 62   | 72   | 71   | 93   | 77   | 980         | 82          |
| West Region        | OOH Last Day of the Month | 1570 | 1545 | 1543   | 1588 | 1586 | 1563 | 1593 | 1660 | 1712 | 1778 | 1810 | 1800 |             | 1,646       |
| Wichita Region     | Removals                  | 84   | 67   | 91     | 76   | 48   | 62   | 52   | 56   | 54   | 58   | 70   | 59   | 777         | 65          |
| Wichita Region     | Exits                     | 66   | 93   | 53     | 68   | 107  | 60   | 49   | 44   | 70   | 51   | 88   | 72   | 821         | 68          |
| Wichita Region     | OOH Last Day of the Month | 1471 | 1438 | 1462   | 1468 | 1416 | 1417 | 1418 | 1436 | 1430 | 1432 | 1407 | 1405 |             | 1,433       |
| State              | Removals                  | 303  | 312  | 324    | 340  | 261  | 245  | 287  | 335  | 316  | 398  | 346  | 332  | 3,799       | 317         |
| State              | Exits                     | 297  | 386  | 260    | 265  | 327  | 307  | 227  | 212  | 289  | 217  | 336  | 307  | 3,430       | 286         |
| State              | OOH Last Day of the Month | 6157 | 6051 | 6112   | 6215 | 6164 | 6092 | 6162 | 6275 | 6337 | 6507 | 6492 | 6517 |             | 6,257       |