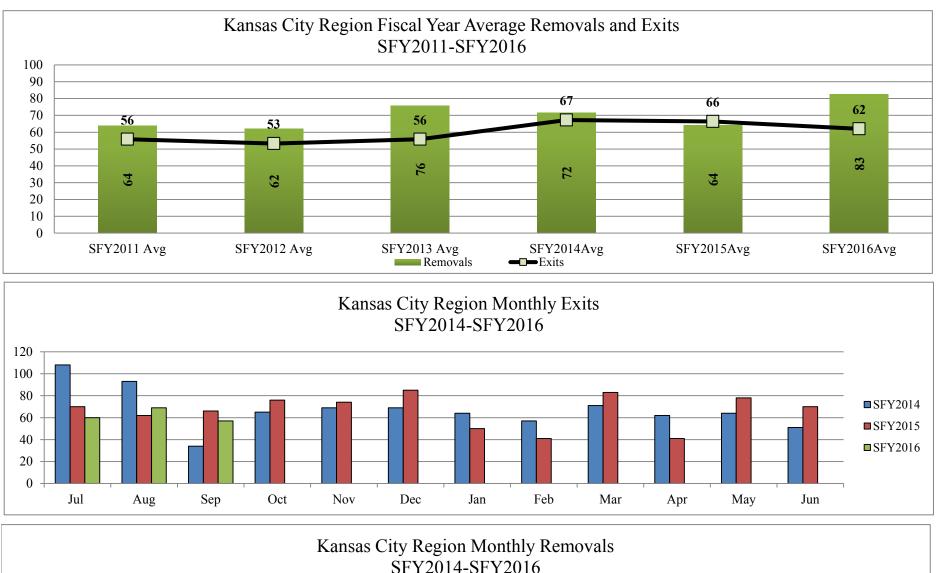

Strong Families Make a Strong Kansas

Updated: 7/16/2015

| By DCF Region      | Type of Information       | Jul  | Aug  | Sep    | Oct  | Nov  | Dec  | Jan  | Feb  | Mar  | Apr  | May  | Jun  | Fiscal year | Fiscal year |
|--------------------|---------------------------|------|------|--------|------|------|------|------|------|------|------|------|------|-------------|-------------|
| -,g                | 51                        |      | -0   | ·· · F |      |      |      |      |      |      | Г    |      |      | Total       | Average     |
| Kansas City Region | Removals                  | 51   | 68   | 70     | 50   | 66   | 44   | 55   | 56   | 68   | 86   | 72   | 82   | 768         | 64          |
| Kansas City Region | Exits                     | 70   | 62   | 66     | 76   | 74   | 85   | 50   | 41   | 83   | 41   | 78   | 70   | 796         | 66          |
| Kansas City Region | OOH Last Day of the Month | 1376 | 1375 | 1387   | 1371 | 1365 | 1328 | 1335 | 1344 | 1333 | 1380 | 1361 | 1382 |             | 1,361       |
| East Region        | Removals                  | 84   | 82   | 76     | 103  | 71   | 73   | 81   | 80   | 88   | 113  | 74   | 90   | 1,015       | 85          |
| East Region        | Exits                     | 73   | 118  | 59     | 41   | 74   | 70   | 50   | 65   | 64   | 54   | 77   | 88   | 833         | 69          |
| East Region        | OOH Last Day of the Month | 1740 | 1693 | 1720   | 1788 | 1797 | 1784 | 1816 | 1835 | 1862 | 1917 | 1914 | 1930 |             | 1,816       |
| West Region        | Removals                  | 84   | 95   | 87     | 111  | 76   | 66   | 99   | 143  | 106  | 141  | 130  | 101  | 1,239       | 103         |
| West Region        | Exits                     | 88   | 113  | 82     | 80   | 72   | 92   | 78   | 62   | 72   | 71   | 93   | 77   | 980         | 82          |
| West Region        | OOH Last Day of the Month | 1570 | 1545 | 1543   | 1588 | 1586 | 1563 | 1593 | 1660 | 1712 | 1778 | 1810 | 1800 |             | 1,646       |
| Wichita Region     | Removals                  | 84   | 67   | 91     | 76   | 48   | 62   | 52   | 56   | 54   | 58   | 70   | 59   | 777         | 65          |
| Wichita Region     | Exits                     | 66   | 93   | 53     | 68   | 107  | 60   | 49   | 44   | 70   | 51   | 88   | 72   | 821         | 68          |
| Wichita Region     | OOH Last Day of the Month | 1471 | 1438 | 1462   | 1468 | 1416 | 1417 | 1418 | 1436 | 1430 | 1432 | 1407 | 1405 |             | 1,433       |
| State              | Removals                  | 303  | 312  | 324    | 340  | 261  | 245  | 287  | 335  | 316  | 398  | 346  | 332  | 3,799       | 317         |
| State              | Exits                     | 297  | 386  | 260    | 265  | 327  | 307  | 227  | 212  | 289  | 217  | 336  | 307  | 3,430       | 286         |
| State              | OOH Last Day of the Month | 6157 | 6051 | 6112   | 6215 | 6164 | 6092 | 6162 | 6275 | 6337 | 6507 | 6492 | 6517 |             | 6,257       |