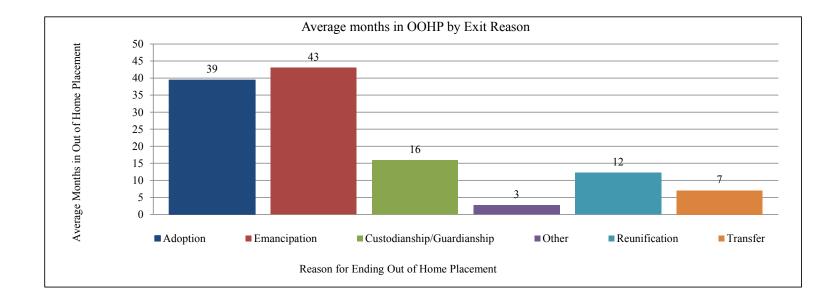

# Length of Stay as of June 2015

- Nine months was the average length of time for a child to be reunited with the child's family.
- The average length of stay in foster care for those who age out was 38 months.
- The average length of stay in foster care for those who are adopted was 33 months.

Length of Stay in Out of Home Placement Across Years SFY2011 - SFY2015

Strong Families Make a Strong Kansas

| Ending Out of Home Placement(OOHP) |         | Average | e Months in | 1 OOHP  |         |
|------------------------------------|---------|---------|-------------|---------|---------|
| Reason                             | SFY2011 | SFY2012 | SFY2013     | SFY2014 | SFY2015 |
| Adoption                           | 34      | 33      | 32          | 32      | 33      |
| Emancipation                       | 39      | 37      | 34          | 34      | 38      |
| Custodianship/Guardianship         | 19      | 20      | 19          | 18      | 19      |
| Other*                             | 16      | 13      | 13          | 10      | 15      |
| Reunification                      | 10      | 9       | 8           | 8       | 9       |
| Transfer                           | 29      | 21      | 19          | 23      | 23      |
| All Ending OOHP Reasons            | 19.6    | 18.2    | 16.0        | 16.7    | 18.2    |

\* Other includes Death of Child, and Runaway

Data Source: FACTS