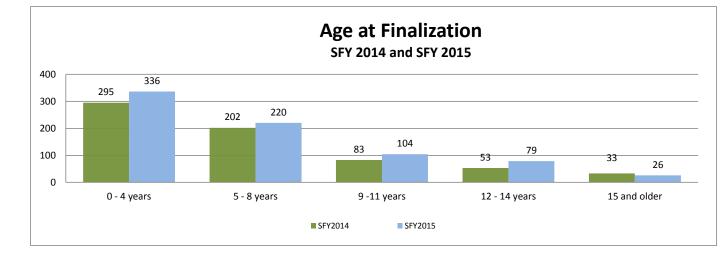

### **Foster Care & Adoption**

| TZ PERAS                                                                             |                | Ada            | ptions Fi      | nalizod by     | v Adoptiv      | o Paront       | Relation      | chin           |               |                |
|--------------------------------------------------------------------------------------|----------------|----------------|----------------|----------------|----------------|----------------|---------------|----------------|---------------|----------------|
| Kansa                                                                                | is             |                | 2015           | շաթ            |                |                |               |                |               |                |
| Department for Child<br>and Families<br>Prevention and<br>Protection Services        |                |                |                |                |                |                |               |                |               |                |
| Strong Families Make a Stro                                                          | ng Kansas      |                |                |                |                |                |               |                |               |                |
| A destine Desset                                                                     | SEV            | 2011 SF        |                | 2012           | SFY2013        |                | SFY2014       |                | SFY2015       |                |
| Adoptive Parent                                                                      | 51 16          | 2011           | <b>51 1</b>    | 2012           | OF L           | 2015           | 511.          | 2014           | 91.1          | 2015           |
| -                                                                                    | #              | %              | #              | %              | #              | %              | #             | %              | #             | %              |
| Relationship                                                                         |                |                |                |                |                |                |               |                |               |                |
| Relationship<br>Foster Parent                                                        | #              | %              | #              | %              | #              | %              | #             | %              | #             | %              |
| Relationship<br>Foster Parent<br>Other                                               | #<br>421       | %<br>55%       | #<br>404       | %<br>52%       | #<br>393       | %<br>63%       | #<br>374      | %<br>56%       | #<br>416      | %<br>54%       |
| Adoptive Parent<br>Relationship<br>Foster Parent<br>Other<br>Relative<br>Step Parent | #<br>421<br>21 | %<br>55%<br>3% | #<br>404<br>34 | %<br>52%<br>4% | #<br>393<br>12 | %<br>63%<br>2% | #<br>374<br>4 | %<br>56%<br>1% | #<br>416<br>4 | %<br>54%<br>1% |

\*This report only includes finalized adoptions of children while in State custody.