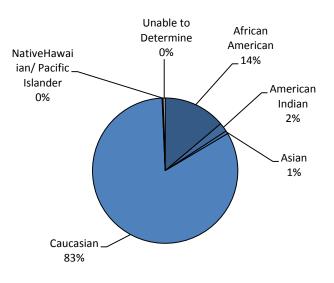

## **Foster Care Population**

- As of June 2015, 6,517 children were in foster care in Kansas. Among all counties, Sedgwick had the most children in out-of-home placement: 919 (14.1%).
- Children ages 1 to 3 have consistently been the largest percentage of children in foster care for FY 2011 through FY 2015, representing 20% of the population.
- Majority of children in foster care FY 2011 through FY 2015 have a Non-Hispanic ethnicity (88%).
- 80% of children in foster care FY 2011 through FY 2015 are Caucasian. From FY 2011 to FY 2015, there has been a decrease in African American children in the foster care population from 20% in FY 2011 to 16% in FY 2015.