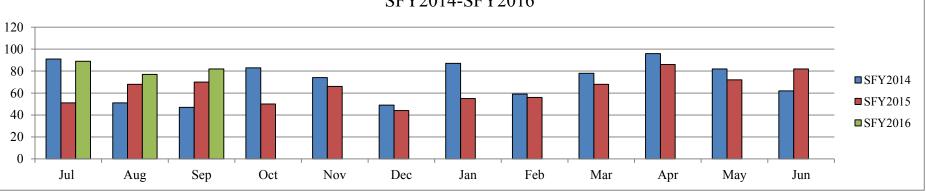

Strong Families Make a Strong Kansas

Updated: 7/16/2015

| By DCF Region      | Type of Information       | Jul  | Aug  | Sep    | Oct  | Nov  | Dec  | Jan  | Feb  | Mar  | Apr  | May  | Jun  | Fiscal year | Fiscal year |
|--------------------|---------------------------|------|------|--------|------|------|------|------|------|------|------|------|------|-------------|-------------|
| -,g                | 51                        |      | -0   | ·· · F |      |      |      |      |      |      | Г    |      |      | Total       | Average     |
| Kansas City Region | Removals                  | 51   | 68   | 70     | 50   | 66   | 44   | 55   | 56   | 68   | 86   | 72   | 82   | 768         | 64          |
| Kansas City Region | Exits                     | 70   | 62   | 66     | 76   | 74   | 85   | 50   | 41   | 83   | 41   | 78   | 70   | 796         | 66          |
| Kansas City Region | OOH Last Day of the Month | 1376 | 1375 | 1387   | 1371 | 1365 | 1328 | 1335 | 1344 | 1333 | 1380 | 1361 | 1382 |             | 1,361       |
| East Region        | Removals                  | 84   | 82   | 76     | 103  | 71   | 73   | 81   | 80   | 88   | 113  | 74   | 90   | 1,015       | 85          |
| East Region        | Exits                     | 73   | 118  | 59     | 41   | 74   | 70   | 50   | 65   | 64   | 54   | 77   | 88   | 833         | 69          |
| East Region        | OOH Last Day of the Month | 1740 | 1693 | 1720   | 1788 | 1797 | 1784 | 1816 | 1835 | 1862 | 1917 | 1914 | 1930 |             | 1,816       |
| West Region        | Removals                  | 84   | 95   | 87     | 111  | 76   | 66   | 99   | 143  | 106  | 141  | 130  | 101  | 1,239       | 103         |
| West Region        | Exits                     | 88   | 113  | 82     | 80   | 72   | 92   | 78   | 62   | 72   | 71   | 93   | 77   | 980         | 82          |
| West Region        | OOH Last Day of the Month | 1570 | 1545 | 1543   | 1588 | 1586 | 1563 | 1593 | 1660 | 1712 | 1778 | 1810 | 1800 |             | 1,646       |
| Wichita Region     | Removals                  | 84   | 67   | 91     | 76   | 48   | 62   | 52   | 56   | 54   | 58   | 70   | 59   | 777         | 65          |
| Wichita Region     | Exits                     | 66   | 93   | 53     | 68   | 107  | 60   | 49   | 44   | 70   | 51   | 88   | 72   | 821         | 68          |
| Wichita Region     | OOH Last Day of the Month | 1471 | 1438 | 1462   | 1468 | 1416 | 1417 | 1418 | 1436 | 1430 | 1432 | 1407 | 1405 |             | 1,433       |
| State              | Removals                  | 303  | 312  | 324    | 340  | 261  | 245  | 287  | 335  | 316  | 398  | 346  | 332  | 3,799       | 317         |
| State              | Exits                     | 297  | 386  | 260    | 265  | 327  | 307  | 227  | 212  | 289  | 217  | 336  | 307  | 3,430       | 286         |
| State              | OOH Last Day of the Month | 6157 | 6051 | 6112   | 6215 | 6164 | 6092 | 6162 | 6275 | 6337 | 6507 | 6492 | 6517 |             | 6,257       |