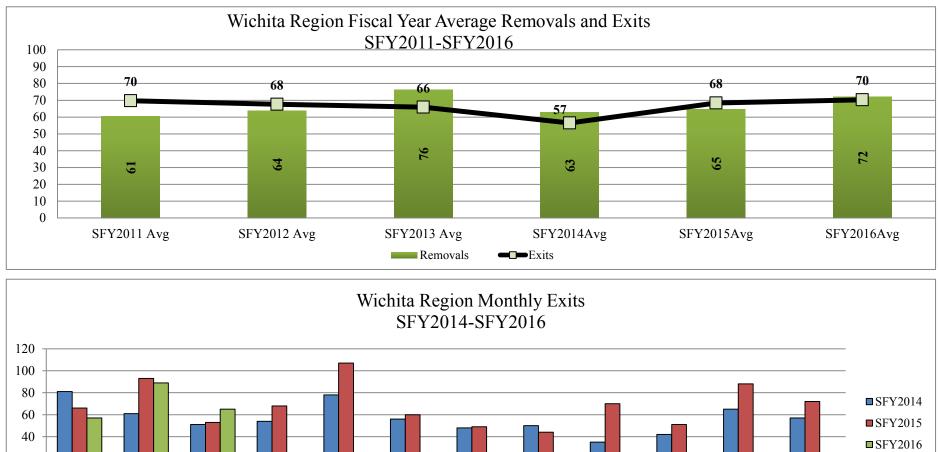

Strong Families Make a Strong Kansas

Updated: 7/16/2015

| By DCF Region      | Type of Information       | Jul  | Aug  | Sep    | Oct  | Nov  | Dec  | Jan  | Feb  | Mar  | Apr  | May  | Jun  | Fiscal year | Fiscal year |
|--------------------|---------------------------|------|------|--------|------|------|------|------|------|------|------|------|------|-------------|-------------|
| -,g                | 51                        |      | -0   | ·· · F |      |      |      |      |      |      | Г    |      |      | Total       | Average     |
| Kansas City Region | Removals                  | 51   | 68   | 70     | 50   | 66   | 44   | 55   | 56   | 68   | 86   | 72   | 82   | 768         | 64          |
| Kansas City Region | Exits                     | 70   | 62   | 66     | 76   | 74   | 85   | 50   | 41   | 83   | 41   | 78   | 70   | 796         | 66          |
| Kansas City Region | OOH Last Day of the Month | 1376 | 1375 | 1387   | 1371 | 1365 | 1328 | 1335 | 1344 | 1333 | 1380 | 1361 | 1382 |             | 1,361       |
| East Region        | Removals                  | 84   | 82   | 76     | 103  | 71   | 73   | 81   | 80   | 88   | 113  | 74   | 90   | 1,015       | 85          |
| East Region        | Exits                     | 73   | 118  | 59     | 41   | 74   | 70   | 50   | 65   | 64   | 54   | 77   | 88   | 833         | 69          |
| East Region        | OOH Last Day of the Month | 1740 | 1693 | 1720   | 1788 | 1797 | 1784 | 1816 | 1835 | 1862 | 1917 | 1914 | 1930 |             | 1,816       |
| West Region        | Removals                  | 84   | 95   | 87     | 111  | 76   | 66   | 99   | 143  | 106  | 141  | 130  | 101  | 1,239       | 103         |
| West Region        | Exits                     | 88   | 113  | 82     | 80   | 72   | 92   | 78   | 62   | 72   | 71   | 93   | 77   | 980         | 82          |
| West Region        | OOH Last Day of the Month | 1570 | 1545 | 1543   | 1588 | 1586 | 1563 | 1593 | 1660 | 1712 | 1778 | 1810 | 1800 |             | 1,646       |
| Wichita Region     | Removals                  | 84   | 67   | 91     | 76   | 48   | 62   | 52   | 56   | 54   | 58   | 70   | 59   | 777         | 65          |
| Wichita Region     | Exits                     | 66   | 93   | 53     | 68   | 107  | 60   | 49   | 44   | 70   | 51   | 88   | 72   | 821         | 68          |
| Wichita Region     | OOH Last Day of the Month | 1471 | 1438 | 1462   | 1468 | 1416 | 1417 | 1418 | 1436 | 1430 | 1432 | 1407 | 1405 |             | 1,433       |
| State              | Removals                  | 303  | 312  | 324    | 340  | 261  | 245  | 287  | 335  | 316  | 398  | 346  | 332  | 3,799       | 317         |
| State              | Exits                     | 297  | 386  | 260    | 265  | 327  | 307  | 227  | 212  | 289  | 217  | 336  | 307  | 3,430       | 286         |
| State              | OOH Last Day of the Month | 6157 | 6051 | 6112   | 6215 | 6164 | 6092 | 6162 | 6275 | 6337 | 6507 | 6492 | 6517 |             | 6,257       |