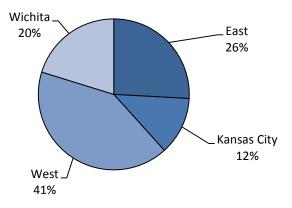

#### Substantiated Maltreatment – FY 2015 Statistics

Safety in Foster Care FY2015 Performance Standard is 99.68% (July 2014 - June 2015)

| East Region                                                                                                      | Jul     | Aug     | Sep     | Oct     | Nov    | Dec    | Jan    | Feb    | Mar    | Apr    | May    | Jun    | YTD<br>Totals |
|------------------------------------------------------------------------------------------------------------------|---------|---------|---------|---------|--------|--------|--------|--------|--------|--------|--------|--------|---------------|
| # of children not a victim of substantiated<br>maltreatment from foster parent or<br>placement facility employee | 1.814   | 1.892   | 1.965   | 2.067   | 2.141  | 2.214  | 2,295  | 2.370  | 2.445  | 2,558  | 2.622  | 2.710  | 2.710         |
| Total number of children served in out of<br>home placement year to date                                         | 1,815   | 1,894   | 1,969   | 2,071   | 2,145  | 2,218  | 2,299  | 2,376  | 2,455  | 2,568  | 2,636  | 2,725  | 2,725         |
| % of children safe from maltreatment in<br>foster care                                                           | 99.94%  | 99.89%  | 99.80%  | 99.81%  | 99.81% | 99.82% | 99.83% | 99.75% | 99.59% | 99.61% | 99.47% | 99.45% | 99.45%        |
| Kansas City Region                                                                                               | Jul     | Aug     | Sep     | Oct     | Nov    | Dec    | Jan    | Feb    | Mar    | Apr    | May    | Jun    | YTD<br>Totals |
| # of children not a victim of substantiated<br>maltreatment from foster parent or<br>placement facility employee | 1,448   | 1,513   | 1,586   | 1,637   | 1,701  | 1,741  | 1,797  | 1,853  | 1,924  | 2,007  | 2,079  | 2,149  | 2,149         |
| Total number of children served in out of<br>home placement year to date                                         | 1,448   | 1,513   | 1,586   | 1,637   | 1,702  | 1,745  | 1,801  | 1,857  | 1,928  | 2,011  | 2,083  | 2,153  | 2,153         |
| % of children safe from maltreatment in<br>foster care                                                           | 100.00% | 100.00% | 100.00% | 100.00% | 99.94% | 99.77% | 99.78% | 99.78% | 99.79% | 99.80% | 99.81% | 99.81% | 99.81%        |
| West Region                                                                                                      | Jul     | Aug     | Sep     | Oct     | Nov    | Dec    | Jan    | Feb    | Mar    | Apr    | May    | Jun    | YTD<br>Totals |
| # of children not a victim of substantiated<br>maltreatment from foster parent or<br>placement facility employee | 1,666   | 1,760   | 1,847   | 1,955   | 2,019  | 2,080  | 2,177  | 2,312  | 2,416  | 2,550  | 2,675  | 2,776  | 2,776         |
| Total number of children served in out of<br>home placement year to date                                         | 1,671   | 1,766   | 1,853   | 1,961   | 2,025  | 2,086  | 2,187  | 2,322  | 2,426  | 2,561  | 2,686  | 2,787  | 2,787         |
| % of children safe from maltreatment in<br>foster care                                                           | 99.70%  | 99.66%  | 99.68%  | 99.69%  | 99.70% | 99.71% | 99.54% | 99.57% | 99.59% | 99.57% | 99.59% | 99.61% | 99.61%        |

### Substantiated Maltreatment – FY 2015 Statistics (continued)

| Wichita Region                                                                    | Jul     | Aug     | Sep     | Oct     | Nov     | Dec     | Jan     | Feb     | Mar     | Apr    | May    | Jun    | YTD<br>Totals |
|-----------------------------------------------------------------------------------|---------|---------|---------|---------|---------|---------|---------|---------|---------|--------|--------|--------|---------------|
| # of children not a victim of substantiated<br>maltreatment from foster parent or |         |         |         |         |         |         |         |         |         |        |        |        |               |
| placement facility employee                                                       | 1,514   | 1,580   | 1,660   | 1,732   | 1,782   | 1,844   | 1,896   | 1,953   | 2,003   | 2,057  | 2,126  | 2,181  | 2,181         |
| Total number of children served in out of<br>home placement year to date          | 1,514   | 1,580   | 1,660   | 1,732   | 1,782   | 1,844   | 1,896   | 1,953   | 2,003   | 2,058  | 2,127  | 2,182  | 2,182         |
| % of children safe from maltreatment in<br>foster care                            | 100.00% | 100.00% | 100.00% | 100.00% | 100.00% | 100.00% | 100.00% | 100.00% | 100.00% | 99.95% | 99.95% | 99.95% | 99.95%        |

| Statewide                                   | Jul     | Aug     | Sep     | Oct     | Nov     | Dec     | Jan     | Feb     | Mar     | Apr     | May     | Jun     | YTD<br>Totals |
|---------------------------------------------|---------|---------|---------|---------|---------|---------|---------|---------|---------|---------|---------|---------|---------------|
| # of children not a victim of substantiated |         |         |         |         |         |         |         |         |         |         |         |         |               |
| maltreatment from foster parent or          |         |         |         |         |         |         |         |         |         |         |         |         |               |
| placement facility employee                 | 6,442   | 6,745   | 7,058   | 7,391   | 7,643   | 7,879   | 8,165   | 8,488   | 8,788   | 9,172   | 9,502   | 9,816   | 9,816         |
| Total number of children served in out of   |         |         |         |         |         |         |         |         |         |         |         |         |               |
| home placement year to date                 | 6,448   | 6,753   | 7,068   | 7,401   | 7,654   | 7,893   | 8,183   | 8,508   | 8,812   | 9,198   | 9,532   | 9,847   | 9,847         |
| % of children safe from maltreatment in     | 99.91%  | 99.88%  | 99.86%  | 99.86%  | 99.86%  | 99.82%  | 99,78%  | 99,76%  | 99.73%  | 99,72%  | 99.69%  | 99.69%  | 99.69%        |
| foster care                                 | 35.91/6 | 33.00/0 | 55.00/6 | 55.00/6 | 35.0076 | 37.02/6 | 37./0/0 | 33./0/6 | 39.13/6 | 37.12/6 | 33.0976 | 33.0976 | 55.0976       |