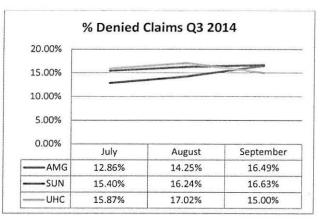

### Denied Claims -

# 2014 Denied Claims – Total Year to Date by MCO

### Amerigroup – January Through September 2014

| Service Type                                               | Total claim<br>count - YTD<br>cumulative | # claims<br>denied – YTD<br>cumulative | % claims<br>denied – YTD<br>cumulative |
|------------------------------------------------------------|------------------------------------------|----------------------------------------|----------------------------------------|
| Hospital<br>Inpatient                                      | 36,012                                   | 6,926                                  | 19.20%                                 |
| Hospital<br>Outpatient                                     | 286,233                                  | 44,218                                 | 15.61%                                 |
| Pharmacy                                                   | 1,319,535                                | 282,672                                | 21.42%                                 |
| Dental                                                     | 101,966                                  | 10,434                                 | 10.23%                                 |
| Vision                                                     | 72,367                                   | 16,101                                 | 22.25%                                 |
| NEMT                                                       | 139,012                                  | 338                                    | 0.24%                                  |
| Medical<br>(Physical health<br>not otherwise<br>specified) | 1,453,266                                | 183,081                                | 12.64%                                 |
| Nursing<br>Facilities                                      | 85,935                                   | 10,429                                 | 12.10%                                 |
| HCBS                                                       | 126,085                                  | 9,066                                  | 7.25%                                  |
| BH                                                         | 495,989                                  | 49,951                                 | 10.06%                                 |
| Total                                                      | 4,116,400                                | 613,216                                | 14.90%                                 |

| Sunflower – January Through September 2014                 |                                          |                                        |                                        |  |
|------------------------------------------------------------|------------------------------------------|----------------------------------------|----------------------------------------|--|
| Service Type                                               | Total claim<br>count - YTD<br>cumulative | # claims denied<br>– YTD<br>cumulative | % claims<br>denied – YTD<br>cumulative |  |
| Hospital<br>Inpatient                                      | 24,524                                   | 5,548                                  | 22.62%                                 |  |
| Hospital<br>Outpatient                                     | 235,169                                  | 31,972                                 | 13.60%                                 |  |
| Pharmacy                                                   | 2,165,781                                | 500,099                                | 23.09%                                 |  |
| Dental                                                     | 14,806                                   | 751                                    | 5.07%                                  |  |
| Vision                                                     | 70,659                                   | 9,218                                  | 13.05%                                 |  |
| NEMT                                                       | 100,958                                  | 429                                    | 0.42%                                  |  |
| Medical<br>(Physical health<br>not otherwise<br>specified) | 1,286,200                                | 183,911                                | 14.30%                                 |  |
| Nursing<br>Facilities                                      | 91,639                                   | 8,707                                  | 9.50%                                  |  |
| HCBS                                                       | 309,135                                  | 11,614                                 | 3.76%                                  |  |
| BH                                                         | 540,320                                  | 33,039                                 | 6.11%                                  |  |
| Total                                                      | 4,839,191                                | 785,288                                | 16.23%                                 |  |

| United – January Through September 2014                    |                                          |                                        |                                        |  |
|------------------------------------------------------------|------------------------------------------|----------------------------------------|----------------------------------------|--|
| Service Type                                               | Total claim<br>count - YTD<br>cumulative | # claims denied<br>– YTD<br>cumulative | % claims<br>denied – YTD<br>cumulative |  |
| Hospital<br>Inpatient                                      | 22,632                                   | 4,664                                  | 20.60%                                 |  |
| Hospital<br>Outpatient                                     | 218,319                                  | 34,301                                 | 15.71%                                 |  |
| Pharmacy                                                   | 1,304,969                                | 304,398                                | 23.33%                                 |  |
| Dental                                                     | 101,395                                  | 10,247                                 | 10.11%                                 |  |
| Vision                                                     | 53,510                                   | 7,192                                  | 13.44%                                 |  |
| NEMT                                                       | 74,929                                   | 11,468                                 | 15.31%                                 |  |
| Medical<br>(Physical health<br>not otherwise<br>specified) | 1,321,925                                | 165,838                                | 12.55%                                 |  |
| Nursing<br>Facilities                                      | 75,829                                   | 6,319                                  | 8.33%                                  |  |
| HCBS                                                       | 240,952                                  | 14,591                                 | 6.05%                                  |  |
| BH                                                         | 221,589                                  | 19,254                                 | 8.68%                                  |  |
| Total                                                      | 3,636,049                                | 578,272                                | 15.90%                                 |  |