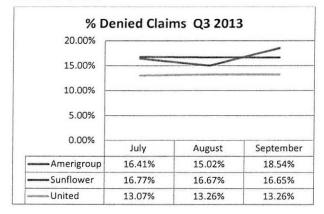

| 16,314                                    | 17,728                                    |
| United      | 18,010                                     | 19,024                                    | 19,911                                    | 19,747                                    |

| KanCare MCO | # of IDD Unique Providers<br>HCBS / TCM |              |  |  |
|-------------|-----------------------------------------|--------------|--|--|
|             | as of 5/20/14                           | as of 8/5/14 |  |  |
| Amerigroup  | 74%/ 89%                                | 76%/ 92%     |  |  |
| Sunflower   | 81%/ 93%                                | 82%/ 94%     |  |  |
| United      | 73%/ 79%                                | 73%/ 83%     |  |  |



.1

### Denied Claims -



# 2014 Denied Claims – Total Year to Date by MCO

### Amerigroup – January Through September 2014

| Service Type                                               | Total claim<br>count - YTD<br>cumulative | # claims<br>denied – YTD<br>cumulative | % claims<br>denied – YTD<br>cumulative |
|------------------------------------------------------------|------------------------------------------|----------------------------------------|----------------------------------------|
| Hospital<br>Inpatient                                      | 36,012                                   | 6,926                                  | 19.20%                                 |
| Hospital<br>Outpatient                                     | 286,233                                  | 44,218